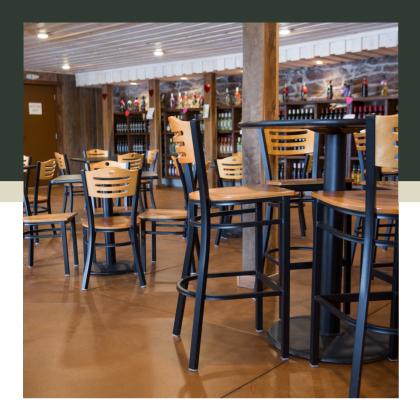

## Notes & Details

Seat your guests in comfort and style with this Lancaster Table & Seating black finish side bar stool with 2 1/2" burgundy vinyl padded seat and mahogany wood back. This bar stool's stylish back and padded seat combine with its modern steel frame to instill a unique look in any location. Plus, since this bar stool's back is contoured for a customer's back, it will provide comfort while maintaining a distinct appearance.

This bar stool's sturdy steel frame provides unmatched durability in your dining room. It can hold up to 330 lb. of weight thanks to the steel frame and supports under the seat. Additionally, the black powder coating on this bar stool ensures longevity through everyday wear and tear, resisting stains, scratches, and smudges. It features a style back with attractive slats and a cutout hole, which gives it a unique visual appeal. Plus, the bar stool's armless design is less restrictive and allows guests to socialize freely. The 2 1/2" thick burgundy vinyl padded seat provides exceptional comfort for your guests, and it's also durable and easy to clean! It is made with fire-retardant foam for added safety.

The bar stool's built-in footrest gives customers a place to rest their legs. Its light weight construction makes it easy to rearrange for staff and customers. Each leg comes with an integrated glide to protect your floors from scuffing. To save you the time and hassle of assembly, this bar stool is shipped fully assembled with the seat already attached.