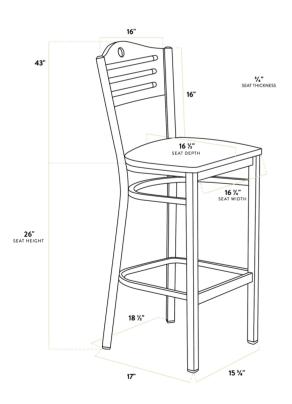

| Width        | 18 1/2 Inches     |
|--------------|-------------------|
| Depth        | 17 Inches         |
| Height       | 43 Inches         |
| Seat Width   | 16 1/4 Inches     |
| Seat Depth   | 16 1/2 Inches     |
| Height Style | Bar Height        |
| Seat Height  | 28 Inches         |
| Arms         | Without Arms      |
| Assembled    | Assembly Required |
| Back         | With Back         |