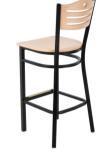

## **Features**

- Contoured back and built-in footrest for exceptional comfort
- Natural wood seat brings a contemporary style to your establishment
- Durable steel frame with stain- and smudge-resistant black powder coated finish
- Light weight construction allows staff and customers to maneuver easily
- Ships unassembled to save on shipping costs

| Width        | 18 1/2 Inches     |
|--------------|-------------------|
| Depth        | 17 Inches         |
| Height       | 43 Inches         |
| Seat Width   | 16 1/4 Inches     |
| Seat Depth   | 16 1/2 Inches     |
| Height Style | Bar Height        |
| Seat Height  | 28 Inches         |
| Arms         | Without Arms      |
| Assembled    | Assembly Required |
| Back         | With Back         |

| Technical Data |                     |
|----------------|---------------------|
| Back Color     | Beige               |
| Capacity       | 330 lb.             |
| Finish         | Powder-Coated       |
| Frame Color    | Black               |
| Frame Material | Metal<br>Steel      |
| Padded Seat    | Without Padded Seat |
| Seat Color     | Beige               |
| Seat Material  | Wood                |
| Seat Thickness | 3/4 Inch            |
| Seat Type      | Solid               |
| Style          | Bistro              |
| Туре           | Stools              |
| Usage          | Indoor              |