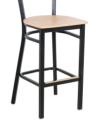

## **Features**

- Contoured back and built-in footrest for exceptional comfort
- Natural wood seat brings a contemporary style to your establishment
- Durable steel frame with stain- and smudge-resistant black powder coated finish
- Light weight construction allows staff and customers to maneuver easily
- Ships unassembled to save on shipping costs

| Width        | 18 1/2 Inches     |
|--------------|-------------------|
| Depth        | 17 Inches         |
| Height       | 43 Inches         |
| Seat Width   | 16 1/4 Inches     |
| Seat Depth   | 16 1/2 Inches     |
| Height Style | Bar Height        |
| Seat Height  | 28 Inches         |
| Arms         | Without Arms      |
| Assembled    | Assembly Required |
| Back         | With Back         |

| Technical Data |                     |
|----------------|---------------------|
| Back Color     | Beige               |
| Capacity       | 330 lb.             |
| Finish         | Powder-Coated       |
| Frame Color    | Black               |
| Frame Material | Metal<br>Steel      |
| Padded Seat    | Without Padded Seat |
| Seat Color     | Beige               |
| Seat Material  | Wood                |
| Seat Thickness | 3/4 Inch            |
| Seat Type      | Solid               |
| Style          | Bistro              |
| Туре           | Stools              |
| Usage          | Indoor              |