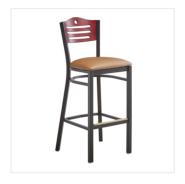

## **Notes & Details**

Seat your guests in comfort and style with this Lancaster Table & Seating black finish side bar stool with 2 1/2" light brown vinyl padded seat and mahogany wood back. This bar stool's stylish back and padded seat combine with its modern steel frame to instill a unique look in any location. Plus, since this bar stool's back is contoured for a customer's back, it will provide comfort while maintaining a distinct appearance.

This bar stool's sturdy steel frame provides unmatched durability in your dining room. It can hold up to 330 lb. of weight thanks to the steel frame and supports under the seat. Additionally, the black powder coating on this bar stool ensures longevity through everyday wear and tear, resisting stains, scratches, and smudges. It features a style back with attractive slats and a cutout hole, which gives it a unique visual appeal. Plus, the bar stool's armless design is less restrictive and allows guests to socialize freely. The 2 1/2" thick light brown vinyl padded seat provides exceptional comfort for your guests, and it's also durable and easy to clean! It is made with fire-retardant foam for added safety.

The bar stool's built-in footrest gives customers a place to rest their legs. Its light weight construction makes it easy to rearrange for staff and customers. Each leg comes with an integrated glide to protect your floors from scuffing. To save you money, these bar stools are shipped with the seat detached. This bar stool requires light assembly by screwing in the seat to the frame with the four included screws.