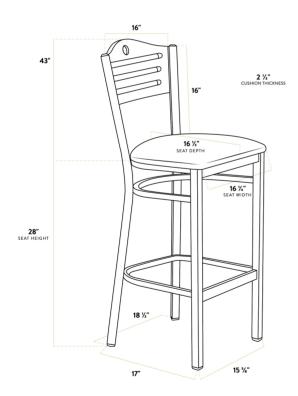

| Width        | 18 1/2 Inches     |
|--------------|-------------------|
| Depth        | 17 Inches         |
| Height       | 43 Inches         |
| Seat Width   | 16 1/4 Inches     |
| Seat Depth   | 16 1/2 Inches     |
| Height Style | Bar Height        |
| Seat Height  | 28 Inches         |
| Arms         | Without Arms      |
| Assembled    | Assembly Required |
| Back         | With Back         |