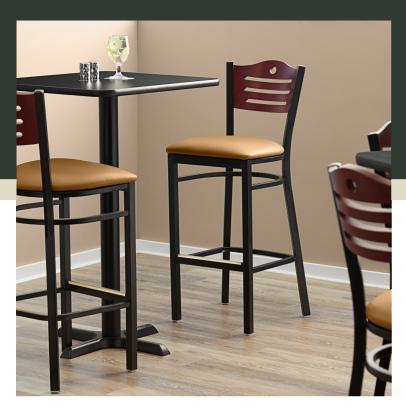

## **Notes & Details**

Seat your guests in comfort and style with this Lancaster Table & Seating black finish side bar stool with 2 1/2" light brown vinyl padded seat and mahogany wood back. This bar stool's stylish back and padded seat combine with its modern steel frame to instill a unique look in any location. Plus, since this bar stool's back is contoured for a customer's back, it will provide comfort while maintaining a distinct appearance.

This bar stool's sturdy steel frame provides unmatched durability in your dining room. It can hold up to 330 lb. of weight thanks to the steel frame and supports under the seat. Additionally, the black powder coating on this bar stool ensures longevity through everyday wear and tear, resisting stains, scratches, and smudges. It features a style back with attractive slats and a cutout hole, which gives it a unique visual appeal. Plus, the bar stool's armless design is less restrictive and allows guests to socialize freely. The 2 1/2" thick light brown vinyl padded seat provides exceptional comfort for your guests, and it's also durable and easy to clean! It is made with fire-retardant foam for added safety.

The bar stool's built-in footrest gives customers a place to rest their legs. Its light weight construction makes it easy to rearrange for staff and customers. Each leg comes with an integrated glide to protect your floors from scuffing. To save you money, these bar stools are shipped with the seat detached. This bar stool requires light assembly by screwing in the seat to the frame with the four included screws.