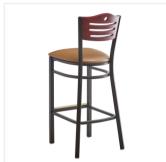

## **Notes & Details**

Seat your guests in comfort and style with this Lancaster Table & Seating black finish side bar stool with 2 1/2" light brown vinyl padded seat and mahogany wood back. This bar stool's stylish back and padded seat combine with its modern steel frame to instill a unique look in any location. Plus, since this bar stool's back is contoured for a customer's back, it will provide comfort while maintaining a distinct appearance.

This bar stool's sturdy steel frame provides unmatched durability in your dining room. It can hold up to 330 lb. of weight thanks to the steel frame and supports under the seat. Additionally, the black powder coating on this bar stool ensures longevity through everyday wear and tear, resisting stains, scratches, and smudges. It features a style back with attractive slats and a cutout hole, which gives it a unique visual appeal. Plus, the bar stool's armless design is less restrictive and allows guests to socialize freely. The 2 1/2" thick light brown vinyl padded seat provides exceptional comfort for your guests, and it's also durable and easy to clean! It is made with fire-retardant foam for added safety.