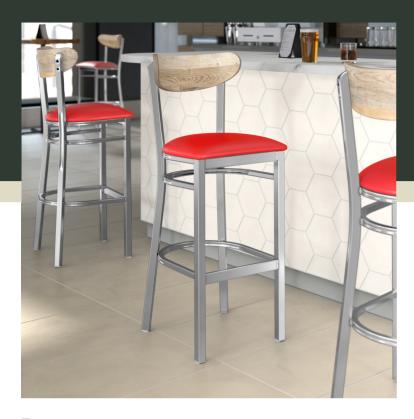

# Lancaster Table & Seating Boomerang Series Clear Coat Finish Bar Stool with Red Vinyl Seat and Driftwood Back

#164BBMRNGCRD

| Item#: 164BBMRNGCRD | Qty:  |  |
|---------------------|-------|--|
| Project:            |       |  |
| Approval:           | Date: |  |

### **Notes & Details**

Seat your guests in comfort and style with this Lancaster Table & Seating Boomerang Series clear coat finish bar stool with 2 1/2" red vinyl padded seat and driftwood back. This bar stool's wooden Boomerang back and padded seat combine with its modern steel frame to instill a unique look in any location. Plus, since this bar stool's back is contoured for a customer's back, it will provide comfort while maintaining a distinct appearance.

This bar stool's sturdy steel frame provides unmatched durability in your commercial dining room. It can hold up to 330 lb. of weight thanks to the steel frame and supports under the seat. Additionally, the clear coat finish on this bar stool ensures longevity through everyday wear and tear, resisting stains, scratches, and smudges. It also features a Boomerang back that's contoured to provide extra support to your customers' upper backs. The 2 1/2" thick red vinyl padded seat brings exceptional comfort and durability while remaining easy to clean. It is made with fire-retardant foam for ultimate safety!

The bar stool's built-in footrest gives customers a place to rest their legs. Each leg comes with an integrated glide to protect your floors from scuffing. To save you time and hassle, this bar stool ships fully assembled with the seat cushion attached. Its reliable and contemporary design ensures you'll be using this bar height chair in your pub or restaurant for years to come.