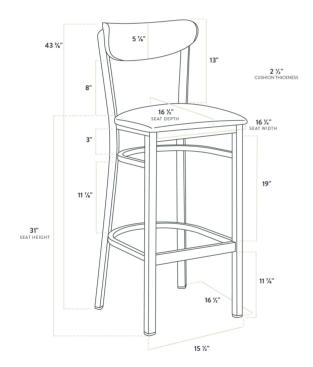

| Width        | 16 1/4 Inches |
|--------------|---------------|
| Depth        | 16 1/2 Inches |
| Height       | 43 3/8 Inches |
| Seat Width   | 16 1/4 Inches |
| Seat Depth   | 16 1/2 Inches |
| Height Style | Bar Height    |
| Seat Height  | 31 Inches     |
| Arms         | Without Arms  |
| Back         | With Back     |
| Back Color   | Brown         |