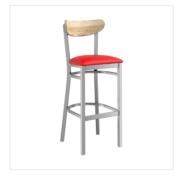

# Lancaster Table & Seating Boomerang Series Clear Coat Finish Bar Stool with Red Vinyl Seat and Driftwood Back

#164BBMRNGCRD

| Item#: 164BBMRNGCRD | Qty:  |  |
|---------------------|-------|--|
| Project:            |       |  |
| Approval:           | Date: |  |

### **Notes & Details**

Seat your guests in comfort and style with this Lancaster Table & Seating Boomerang Series clear coat finish bar stool with 2 1/2" red vinyl padded seat and driftwood back. This bar stool's wooden Boomerang back and padded seat combine with its modern steel frame to instill a unique look in any location. Plus, since this bar stool's back is contoured for a customer's back, it will provide comfort while maintaining a distinct appearance.

This bar stool's sturdy steel frame provides unmatched durability in your commercial dining room. It can hold up to 330 lb. of weight thanks to the steel frame and supports under the seat. Additionally, the clear coat finish on this bar stool ensures longevity through everyday wear and tear, resisting stains, scratches, and smudges. It also features a Boomerang back that's contoured to provide extra support to your customers' upper backs. The 2 1/2" thick red vinyl padded seat brings exceptional comfort and durability while remaining easy to clean. It is made with fire-retardant foam for ultimate safety!