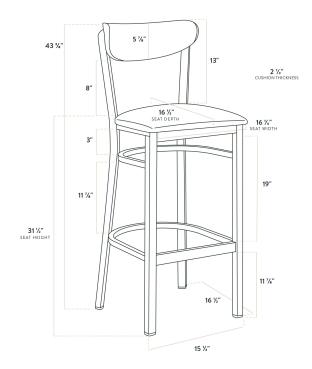

| Width            | 16 1/4 Inches   |
|------------------|-----------------|
| Depth            | 16 1/2 Inches   |
| Height           | 43 3/8 Inches   |
| Seat Width       | 16 1/4 Inches   |
| Seat Depth       | 16 1/2 Inches   |
| Height Style     | Bar Height      |
| Seat Height      | 31 1/2 Inches   |
| Arms             | Without Arms    |
| Assembly Options | Fully Assembled |
| Back             | With Back       |