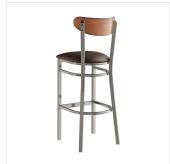

## Lancaster Table & Seating Boomerang Clear Coat Finish Bar Stool with Dark Brown Vinyl Seat and Antique Walnut Wood Back

#164BBMRNGCOW

| Item #: 164BBMRNGCOW | Qty:  | _ |
|----------------------|-------|---|
| Project:             |       |   |
| Approval:            | Date: |   |

| Width            | 16 1/4 Inches   |
|------------------|-----------------|
| Depth            | 16 1/2 Inches   |
| Height           | 43 3/8 Inches   |
| Seat Width       | 16 1/4 Inches   |
| Seat Depth       | 16 1/2 Inches   |
| Height Style     | Bar Height      |
| Seat Height      | 31 1/2 Inches   |
| Arms             | Without Arms    |
| Assembly Options | Fully Assembled |
| Back             | With Back       |

| Back Color     | Brown                               |
|----------------|-------------------------------------|
| Capacity       | 330 lb.                             |
| Finish         | Clear Coat                          |
| Frame Color    | Silver                              |
| Frame Material | Metal<br>Steel                      |
| Padded Seat    | With Padded Seat                    |
| Product Line   | Lancaster Table & Seating Boomerang |
| Seat Color     | Brown                               |
| Seat Material  | Vinyl                               |
| Seat Thickness | 2 1/2 Inches                        |
| Seat Type      | Solid                               |
| Style          | Boomerang<br>Solid Back             |
| Туре           | Stools                              |
| Usage          | Indoor                              |