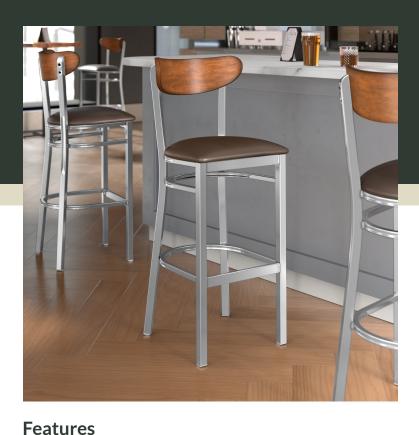

- Contoured back and built-in footrest for exceptional comfort
- Soft 2 1/2" thick vinyl padded cushion
- Durable steel frame with stain- and smudge-resistant clear coat finish
- Great for bar and raised table seating
- Ships assembled for immediate use

## **Notes & Details**

Seat your guests in comfort and style with this Lancaster Table & Seating Boomerang clear coat finish bar stool with 2 1/2" dark brown vinyl padded seat and antique walnut wood back. This bar stool's wooden Boomerang back and padded seat combine with its modern steel frame to instill a unique look in any location. Plus, since this bar stool's back is contoured for a customer's back, it will provide comfort while maintaining a distinct appearance.

This bar stool's sturdy steel frame provides unmatched durability in your commercial dining room. It can hold up to 330 lb. of weight thanks to the steel frame and supports under the seat. Additionally, the clear coat finish on this bar stool ensures longevity through everyday wear and tear, resisting stains, scratches, and smudges. It also features a Boomerang back that's contoured to provide extra support to your customers' upper backs. The 2 1/2" thick dark brown vinyl padded seat brings exceptional comfort and durability while remaining easy to clean. It is made with fire-retardant foam for ultimate safety!

The bar stool's built-in footrest gives customers a place to rest their legs. Each leg comes with an integrated glide to protect your floors from scuffing. To save you time and hassle, this bar stool ships fully assembled with the seat cushion attached. Its reliable and contemporary design ensures you'll be using this bar height chair in your pub or restaurant for years to come.