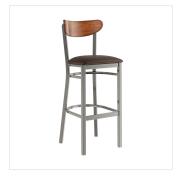

## Lancaster Table & Seating Boomerang Clear Coat Finish Bar Stool with Dark Brown Vinyl Seat and Antique Walnut Wood Back

#164BBMRNGCOW

| Item #: 164BBMRNGCOW | Qty:  | _ |
|----------------------|-------|---|
| Project:             |       |   |
| Approval:            | Date: |   |

| Width            | 16 1/4 Inches   |
|------------------|-----------------|
| Depth            | 16 1/2 Inches   |
| Height           | 43 3/8 Inches   |
| Seat Width       | 16 1/4 Inches   |
| Seat Depth       | 16 1/2 Inches   |
| Height Style     | Bar Height      |
| Seat Height      | 31 1/2 Inches   |
| Arms             | Without Arms    |
| Assembly Options | Fully Assembled |
| Back             | With Back       |

| Back Color     | Brown                               |
|----------------|-------------------------------------|
| Capacity       | 330 lb.                             |
| Finish         | Clear Coat                          |
| Frame Color    | Silver                              |
| Frame Material | Metal<br>Steel                      |
| Padded Seat    | With Padded Seat                    |
| Product Line   | Lancaster Table & Seating Boomerang |
| Seat Color     | Brown                               |
| Seat Material  | Vinyl                               |
| Seat Thickness | 2 1/2 Inches                        |
| Seat Type      | Solid                               |
| Style          | Boomerang<br>Solid Back             |
| Туре           | Stools                              |
| Usage          | Indoor                              |