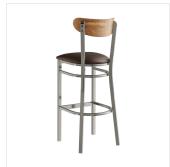

## Lancaster Table & Seating Boomerang Clear Coat Finish Bar Stool with Dark Brown Vinyl Seat and Vintage Wood Back

#164BBMRNGCOV

| Item#: 164BBMRNGCOV | Qty:  |
|---------------------|-------|
| Project:            |       |
| Approval:           | Date: |

#### **Notes & Details**

Seat your guests in comfort and style with this Lancaster Table & Seating Boomerang clear coat finish bar stool with 2 1/2" dark brown vinyl padded seat and vintage wood back. This bar stool's wooden Boomerang back and padded seat combine with its modern steel frame to instill a unique look in any location. Plus, since this bar stool's back is contoured for a customer's back, it will provide comfort while maintaining a distinct appearance.

This bar stool's sturdy steel frame provides unmatched durability in your commercial dining room. It can hold up to 330 lb. of weight thanks to the steel frame and supports under the seat. Additionally, the clear coat finish on this bar stool ensures longevity through everyday wear and tear, resisting stains, scratches, and smudges. It also features a Boomerang back that's contoured to provide extra support to your customers' upper backs. The 2 1/2" thick dark brown vinyl padded seat brings exceptional comfort and durability while remaining easy to clean. It is made with fire-retardant foam for ultimate safety!