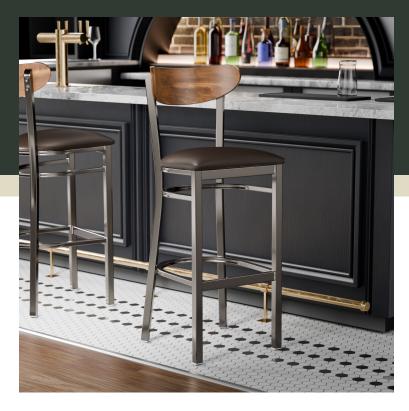

## Lancaster Table & Seating Boomerang Clear Coat Finish Bar Stool with Dark Brown Vinyl Seat and Vintage Wood Back

#164BBMRNGCOV

| Item#: 164BBMRNGCOV | Qty:  |
|---------------------|-------|
| Project:            |       |
| Approval:           | Date: |

#### **Notes & Details**

Seat your guests in comfort and style with this Lancaster Table & Seating Boomerang clear coat finish bar stool with 2 1/2" dark brown vinyl padded seat and vintage wood back. This bar stool's wooden Boomerang back and padded seat combine with its modern steel frame to instill a unique look in any location. Plus, since this bar stool's back is contoured for a customer's back, it will provide comfort while maintaining a distinct appearance.

This bar stool's sturdy steel frame provides unmatched durability in your commercial dining room. It can hold up to 330 lb. of weight thanks to the steel frame and supports under the seat. Additionally, the clear coat finish on this bar stool ensures longevity through everyday wear and tear, resisting stains, scratches, and smudges. It also features a Boomerang back that's contoured to provide extra support to your customers' upper backs. The 2 1/2" thick dark brown vinyl padded seat brings exceptional comfort and durability while remaining easy to clean. It is made with fire-retardant foam for ultimate safety!

The bar stool's built-in footrest gives customers a place to rest their legs. Each leg comes with an integrated glide to protect your floors from scuffing. To save you time and hassle, this bar stool ships fully assembled with the seat cushion attached. Its reliable and contemporary design ensures you'll be using this bar height chair in your pub or restaurant for years to come.