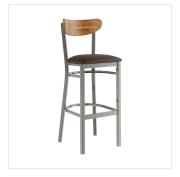

## Lancaster Table & Seating Boomerang Clear Coat Finish Bar Stool with Dark Brown Vinyl Seat and Vintage Wood Back

#164BBMRNGCOV

| Item#: 164BBMRNGCOV | Qty:  |
|---------------------|-------|
| Project:            |       |
| Approval:           | Date: |

#### **Notes & Details**

Seat your guests in comfort and style with this Lancaster Table & Seating Boomerang clear coat finish bar stool with 2 1/2" dark brown vinyl padded seat and vintage wood back. This bar stool's wooden Boomerang back and padded seat combine with its modern steel frame to instill a unique look in any location. Plus, since this bar stool's back is contoured for a customer's back, it will provide comfort while maintaining a distinct appearance.

This bar stool's sturdy steel frame provides unmatched durability in your commercial dining room. It can hold up to 330 lb. of weight thanks to the steel frame and supports under the seat. Additionally, the clear coat finish on this bar stool ensures longevity through everyday wear and tear, resisting stains, scratches, and smudges. It also features a Boomerang back that's contoured to provide extra support to your customers' upper backs. The 2 1/2" thick dark brown vinyl padded seat brings exceptional comfort and durability while remaining easy to clean. It is made with fire-retardant foam for ultimate safety!