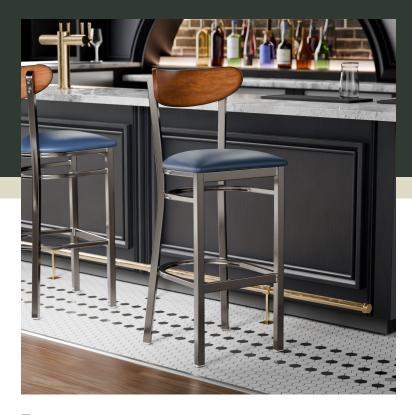

#### **Notes & Details**

Seat your guests in comfort and style with this Lancaster Table & Seating Boomerang clear coat finish bar stool with 2 1/2" navy vinyl padded seat and antique walnut wood back. This bar stool's wooden Boomerang back and padded seat combine with its modern steel frame to instill a unique look in any location. Plus, since this bar stool's back is contoured for a customer's back, it will provide comfort while maintaining a distinct appearance.

This bar stool's sturdy steel frame provides unmatched durability in your commercial dining room. It can hold up to 330 lb. of weight thanks to the steel frame and supports under the seat. Additionally, the clear coat finish on this bar stool ensures longevity through everyday wear and tear, resisting stains, scratches, and smudges. It also features a Boomerang back that's contoured to provide extra support to your customers' upper backs. The 2 1/2" thick navy vinyl padded seat brings exceptional comfort and durability while remaining easy to clean. It is made with fire-retardant foam for ultimate safety!

The bar stool's built-in footrest gives customers a place to rest their legs. Each leg comes with an integrated glide to protect your floors from scuffing. To save you time and hassle, this bar stool ships fully assembled with the seat cushion attached. Its reliable and contemporary design ensures you'll be using this bar height chair in your pub or restaurant for years to come.