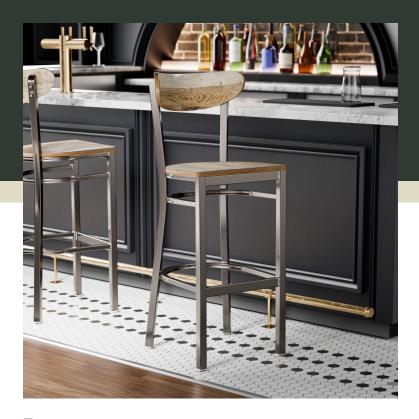

## Lancaster Table & Seating Boomerang Clear Coat Finish Bar Stool with Driftwood Seat and Back

#164BBMRNGCDD

| Item #:   | 164BBMRNGCDD | Qty:  |  |  |
|-----------|--------------|-------|--|--|
| Project:  |              |       |  |  |
| Approval: |              | Date: |  |  |

### **Notes & Details**

Seat your guests in comfort and style with this Lancaster Table & Seating Boomerang clear coat finish bar stool with driftwood seat and back. This bar stool's wooden Boomerang back and seat combines with its modern steel frame to instill a unique look in any location. Plus, since this bar stool's back is contoured for a customer's back, it will provide comfort while maintaining a distinct appearance.

This bar stool's sturdy steel frame provides unmatched durability in your commercial dining room. It can hold up to 330 lb. of weight thanks to the steel frame and supports under the seat. Additionally, the clear coat finish on this bar stool ensures longevity through everyday wear and tear, resisting stains, scratches, and smudges. It also features a Boomerang back that's contoured to provide extra support to your customers' upper backs. The driftwood seat and back are easy to clean and maintain, and they offer style and convenience in any establishment!

The bar stool's built-in footrest gives customers a place to rest their legs. Each leg comes with an integrated glide to protect your floors from scuffing. To save you time and hassle, this bar stool ships fully assembled with the seat attached. Its reliable and contemporary design ensures you'll be using this bar height chair in your pub or restaurant for years to come.