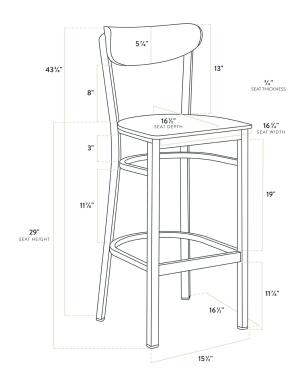

| Width            | 16 1/4 Inches   |
|------------------|-----------------|
| Depth            | 16 1/2 Inches   |
| Height           | 43 3/8 Inches   |
| Seat Width       | 16 1/4 Inches   |
| Seat Depth       | 16 1/2 Inches   |
| Height Style     | Bar Height      |
| Seat Height      | 29 Inches       |
| Arms             | Without Arms    |
| Assembly Options | Fully Assembled |
| Back             | With Back       |