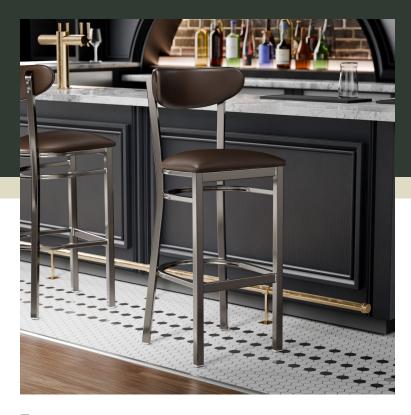

### **Features**

- Contoured back and built-in footrest for exceptional comfort
- Soft 2 1/2" thick vinyl padded cushion
- Durable steel frame with stain- and smudge-resistant clear coat finish
- Great for bar and raised table seating
- Ships assembled for immediate use

## **Notes & Details**

Seat your guests in comfort and style with this Lancaster Table & Seating Boomerang clear coat finish bar stool with 2 1/2" dark brown vinyl padded seat and back. This bar stool's padded Boomerang back and seat combines with its modern steel frame to instill a unique look in any location. Plus, since this bar stool's back is contoured for a customer's back, it will provide comfort while maintaining a distinct appearance.

This bar stool's sturdy steel frame provides unmatched durability in your commercial dining room. It can hold up to 330 lb. of weight thanks to the steel frame and supports under the seat. Additionally, the clear coat finish on this bar stool ensures longevity through everyday wear and tear, resisting stains, scratches, and smudges. It also features a Boomerang back that's contoured to provide extra support to your customers' upper backs. The 2 1/2" thick dark brown vinyl padded seat brings exceptional comfort and durability while remaining easy to clean. It is made with fire-retardant foam for ultimate safety!

The bar stool's built-in footrest gives customers a place to rest their legs. Each leg comes with an integrated glide to protect your floors from scuffing. To save you time and hassle, this bar stool ships fully assembled with the seat cushion attached. Its reliable and contemporary design ensures you'll be using this bar height chair in your pub or restaurant for years to come.