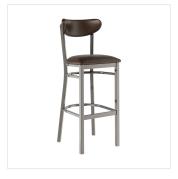

# Lancaster Table & Seating Boomerang Clear Coat Finish Bar Stool with Dark Brown Vinyl Seat and Back

#164BBMRNGCDB

| Item #:   | 164BBMRNGCDB | Qty:  |  |
|-----------|--------------|-------|--|
| Project:  |              |       |  |
| Approval: |              | Date: |  |

## **Notes & Details**

Seat your guests in comfort and style with this Lancaster Table & Seating Boomerang clear coat finish bar stool with 2 1/2" dark brown vinyl padded seat and back. This bar stool's padded Boomerang back and seat combines with its modern steel frame to instill a unique look in any location. Plus, since this bar stool's back is contoured for a customer's back, it will provide comfort while maintaining a distinct appearance.

This bar stool's sturdy steel frame provides unmatched durability in your commercial dining room. It can hold up to 330 lb. of weight thanks to the steel frame and supports under the seat. Additionally, the clear coat finish on this bar stool ensures longevity through everyday wear and tear, resisting stains, scratches, and smudges. It also features a Boomerang back that's contoured to provide extra support to your customers' upper backs. The 2 1/2" thick dark brown vinyl padded seat brings exceptional comfort and durability while remaining easy to clean. It is made with fire-retardant foam for ultimate safety!