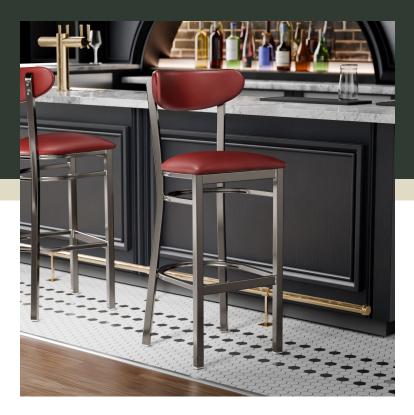

# Lancaster Table & Seating Boomerang Clear Coat Finish Bar Stool with Burgundy Vinyl Seat and Back

#164BBMRNGCBG

| Item #:   | 164BBMRNGCBG | Qty:  |  |
|-----------|--------------|-------|--|
| Project:  |              |       |  |
| Approval: |              | Date: |  |

### **Notes & Details**

Seat your guests in comfort and style with this Lancaster Table & Seating Boomerang clear coat finish bar stool with 2 1/2" burgundy vinyl padded seat and back. This bar stool's padded Boomerang back and seat combines with its modern steel frame to instill a unique look in any location. Plus, since this bar stool's back is contoured for a customer's back, it will provide comfort while maintaining a distinct appearance.

This bar stool's sturdy steel frame provides unmatched durability in your commercial dining room. It can hold up to 330 lb. of weight thanks to the steel frame and supports under the seat. Additionally, the clear coat finish on this bar stool ensures longevity through everyday wear and tear, resisting stains, scratches, and smudges. It also features a Boomerang back that's contoured to provide extra support to your customers' upper backs. The 2 1/2" thick burgundy vinyl padded seat brings exceptional comfort and durability while remaining easy to clean. It is made with fire-retardant foam for ultimate safety!

The bar stool's built-in footrest gives customers a place to rest their legs. Each leg comes with an integrated glide to protect your floors from scuffing. To save you time and hassle, this bar stool ships fully assembled with the seat cushion attached. Its reliable and contemporary design ensures you'll be using this bar height chair in your pub or restaurant for years to come.