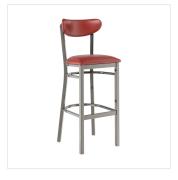

# Lancaster Table & Seating Boomerang Clear Coat Finish Bar Stool with Burgundy Vinyl Seat and Back

#164BBMRNGCBG

| Item #:   | 164BBMRNGCBG | Qty:  |  |
|-----------|--------------|-------|--|
| Project:  |              |       |  |
| Approval: |              | Date: |  |

### **Notes & Details**

Seat your guests in comfort and style with this Lancaster Table & Seating Boomerang clear coat finish bar stool with 2 1/2" burgundy vinyl padded seat and back. This bar stool's padded Boomerang back and seat combines with its modern steel frame to instill a unique look in any location. Plus, since this bar stool's back is contoured for a customer's back, it will provide comfort while maintaining a distinct appearance.

This bar stool's sturdy steel frame provides unmatched durability in your commercial dining room. It can hold up to 330 lb. of weight thanks to the steel frame and supports under the seat. Additionally, the clear coat finish on this bar stool ensures longevity through everyday wear and tear, resisting stains, scratches, and smudges. It also features a Boomerang back that's contoured to provide extra support to your customers' upper backs. The 2 1/2" thick burgundy vinyl padded seat brings exceptional comfort and durability while remaining easy to clean. It is made with fire-retardant foam for ultimate safety!