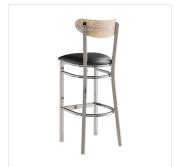

# Lancaster Table & Seating Boomerang Clear Coat Finish Bar Stool with Black Vinyl Seat and Driftwood Back

#164BBMRNGCBD

| Item #:   | 164BBMRNGCBD | Qty:  |  |  |
|-----------|--------------|-------|--|--|
| Project:  |              |       |  |  |
| Approval: |              | Date: |  |  |

### **Notes & Details**

Seat your guests in comfort and style with this Lancaster Table & Seating Boomerang clear coat finish bar stool with 2 1/2" black vinyl padded seat and driftwood back. This bar stool's wooden Boomerang back and padded seat combine with its modern steel frame to instill a unique look in any location. Plus, since this bar stool's back is contoured for a customer's back, it will provide comfort while maintaining a distinct appearance.

This bar stool's sturdy steel frame provides unmatched durability in your commercial dining room. It can hold up to 330 lb. of weight thanks to the steel frame and supports under the seat. Additionally, the clear coat finish on this bar stool ensures longevity through everyday wear and tear, resisting stains, scratches, and smudges. It also features a Boomerang back that's contoured to provide extra support to your customers' upper backs. The 2 1/2" thick black vinyl padded seat brings exceptional comfort and durability while remaining easy to clean. It is made with fire-retardant foam for ultimate safety!