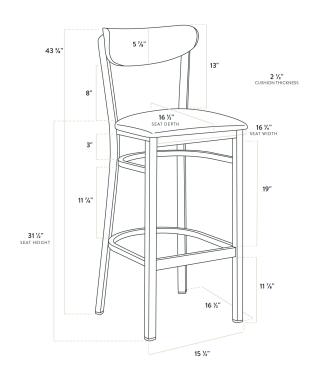

| Width            | 16 1/4 Inches   |
|------------------|-----------------|
| Depth            | 16 1/2 Inches   |
| Height           | 43 3/8 Inches   |
| Seat Width       | 16 1/4 Inches   |
| Seat Depth       | 16 1/2 Inches   |
| Height Style     | Bar Height      |
| Seat Height      | 31 1/2 Inches   |
| Arms             | Without Arms    |
| Assembly Options | Fully Assembled |
| Back             | With Back       |