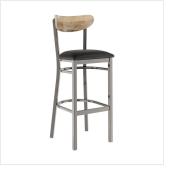

# Lancaster Table & Seating Boomerang Clear Coat Finish Bar Stool with Black Vinyl Seat and Driftwood Back

#164BBMRNGCBD

| Item #:   | 164BBMRNGCBD | Qty:  |  |  |
|-----------|--------------|-------|--|--|
| Project:  |              |       |  |  |
| Approval: |              | Date: |  |  |

### **Notes & Details**

Seat your guests in comfort and style with this Lancaster Table & Seating Boomerang clear coat finish bar stool with 2 1/2" black vinyl padded seat and driftwood back. This bar stool's wooden Boomerang back and padded seat combine with its modern steel frame to instill a unique look in any location. Plus, since this bar stool's back is contoured for a customer's back, it will provide comfort while maintaining a distinct appearance.

This bar stool's sturdy steel frame provides unmatched durability in your commercial dining room. It can hold up to 330 lb. of weight thanks to the steel frame and supports under the seat. Additionally, the clear coat finish on this bar stool ensures longevity through everyday wear and tear, resisting stains, scratches, and smudges. It also features a Boomerang back that's contoured to provide extra support to your customers' upper backs. The 2 1/2" thick black vinyl padded seat brings exceptional comfort and durability while remaining easy to clean. It is made with fire-retardant foam for ultimate safety!