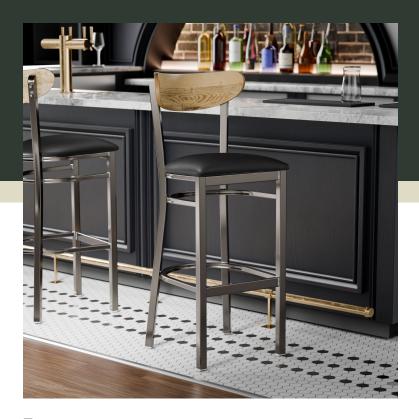

# Lancaster Table & Seating Boomerang Clear Coat Finish Bar Stool with Black Vinyl Seat and Driftwood Back

#164BBMRNGCBD

| Item #:   | 164BBMRNGCBD | Qty:  |  |  |
|-----------|--------------|-------|--|--|
| Project:  |              |       |  |  |
| Approval: |              | Date: |  |  |

### **Notes & Details**

Seat your guests in comfort and style with this Lancaster Table & Seating Boomerang clear coat finish bar stool with 2 1/2" black vinyl padded seat and driftwood back. This bar stool's wooden Boomerang back and padded seat combine with its modern steel frame to instill a unique look in any location. Plus, since this bar stool's back is contoured for a customer's back, it will provide comfort while maintaining a distinct appearance.

This bar stool's sturdy steel frame provides unmatched durability in your commercial dining room. It can hold up to 330 lb. of weight thanks to the steel frame and supports under the seat. Additionally, the clear coat finish on this bar stool ensures longevity through everyday wear and tear, resisting stains, scratches, and smudges. It also features a Boomerang back that's contoured to provide extra support to your customers' upper backs. The 2 1/2" thick black vinyl padded seat brings exceptional comfort and durability while remaining easy to clean. It is made with fire-retardant foam for ultimate safety!

The bar stool's built-in footrest gives customers a place to rest their legs. Each leg comes with an integrated glide to protect your floors from scuffing. To save you time and hassle, this bar stool ships fully assembled with the seat cushion attached. Its reliable and contemporary design ensures you'll be using this bar height chair in your pub or restaurant for years to come.