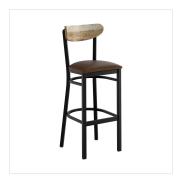

#### **Notes & Details**

Seat your guests in comfort and style with this Lancaster Table & Seating Boomerang black finish bar stool with 2 1/2" dark brown vinyl padded seat and driftwood back. This bar stool's wooden Boomerang back and padded seat combine with its modern steel frame to instill a unique look in any location. Plus, since this bar stool's back is contoured for a customer's back, it will provide comfort while maintaining a distinct appearance.

This bar stool's sturdy steel frame provides unmatched durability in your commercial dining room. It can hold up to 330 lb. of weight thanks to the steel frame and supports under the seat. Additionally, the black finish on this bar stool ensures longevity through everyday wear and tear, resisting stains, scratches, and smudges. It also features a Boomerang back that's contoured to provide extra support to your customers' upper backs. The 2 1/2" thick dark brown vinyl padded seat brings exceptional comfort and durability while remaining easy to clean. It is made with fire-retardant foam for ultimate safety!

The bar stool's built-in footrest gives customers a place to rest their legs. Each leg comes with an integrated glide to protect your floors from scuffing. To save you time and hassle, this bar stool ships fully assembled with the seat cushion attached. Its reliable and contemporary design ensures you'll be using this bar height chair in your pub or restaurant for years to come.