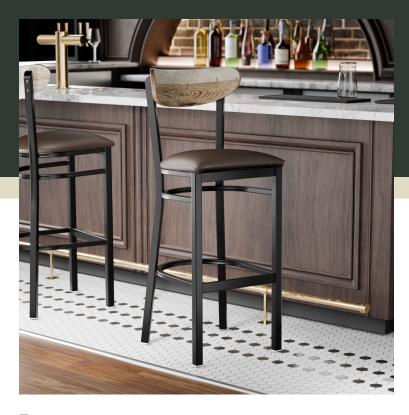

#### **Notes & Details**

Seat your guests in comfort and style with this Lancaster Table & Seating Boomerang black finish bar stool with 2 1/2" dark brown vinyl padded seat and driftwood back. This bar stool's wooden Boomerang back and padded seat combine with its modern steel frame to instill a unique look in any location. Plus, since this bar stool's back is contoured for a customer's back, it will provide comfort while maintaining a distinct appearance.

This bar stool's sturdy steel frame provides unmatched durability in your commercial dining room. It can hold up to 330 lb. of weight thanks to the steel frame and supports under the seat. Additionally, the black finish on this bar stool ensures longevity through everyday wear and tear, resisting stains, scratches, and smudges. It also features a Boomerang back that's contoured to provide extra support to your customers' upper backs. The 2 1/2" thick dark brown vinyl padded seat brings exceptional comfort and durability while remaining easy to clean. It is made with fire-retardant foam for ultimate safety!

The bar stool's built-in footrest gives customers a place to rest their legs. Each leg comes with an integrated glide to protect your floors from scuffing. To save you time and hassle, this bar stool ships fully assembled with the seat cushion attached. Its reliable and contemporary design ensures you'll be using this bar height chair in your pub or restaurant for years to come.