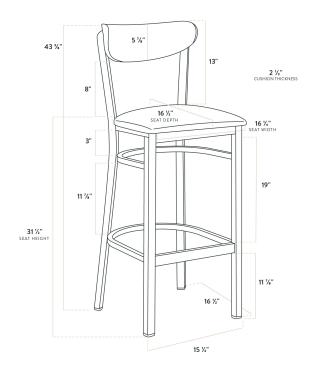

| Width            | 16 1/4 Inches   |
|------------------|-----------------|
| Depth            | 16 1/2 Inches   |
| Height           | 43 3/8 Inches   |
| Seat Width       | 16 1/4 Inches   |
| Seat Depth       | 16 1/2 Inches   |
| Height Style     | Bar Height      |
| Seat Height      | 31 1/2 Inches   |
| Arms             | Without Arms    |
| Assembly Options | Fully Assembled |
| Back             | With Back       |