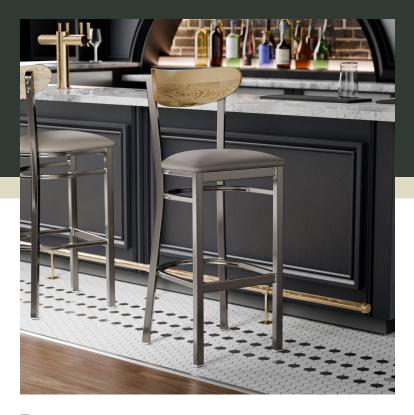

### **Features**

- Contoured back and built-in footrest for exceptional comfort
- Soft 2 1/2" thick vinyl padded cushion
- Durable steel frame with stain- and smudge-resistant clear coat finish
- Great for bar and raised table seating
- Ships assembled for immediate use

### **Notes & Details**

Seat your guests in comfort and style with this Lancaster Table & Seating Boomerang clear coat finish bar stool with 2 1/2" dark gray vinyl padded seat and driftwood back. This bar stool's wooden Boomerang back and padded seat combine with its modern steel frame to instill a unique look in any location. Plus, since this bar stool's back is contoured for a customer's back, it will provide comfort while maintaining a distinct appearance.

This bar stool's sturdy steel frame provides unmatched durability in your commercial dining room. It can hold up to 330 lb. of weight thanks to the steel frame and supports under the seat. Additionally, the clear coat finish on this bar stool ensures longevity through everyday wear and tear, resisting stains, scratches, and smudges. It also features a Boomerang back that's contoured to provide extra support to your customers' upper backs. The 2 1/2" thick dark gray vinyl padded seat brings exceptional comfort and durability while remaining easy to clean. It is made with fire-retardant foam for ultimate safety!

The bar stool's built-in footrest gives customers a place to rest their legs. Each leg comes with an integrated glide to protect your floors from scuffing. To save you time and hassle, this bar stool ships fully assembled with the seat cushion attached. Its reliable and contemporary design ensures you'll be using this bar height chair in your pub or restaurant for years to come.