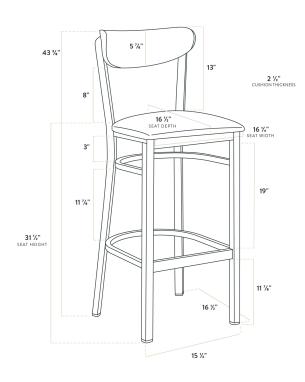

| Width            | 16 1/4 Inches   |
|------------------|-----------------|
| Depth            | 16 1/2 Inches   |
| Height           | 43 3/8 Inches   |
| Seat Width       | 16 1/4 Inches   |
| Seat Depth       | 16 1/2 Inches   |
| Height Style     | Bar Height      |
| Seat Height      | 31 1/2 Inches   |
| Arms             | Without Arms    |
| Assembly Options | Fully Assembled |
| Back             | With Back       |