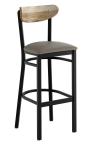

## Lancaster Table & Seating Boomerang Black Finish Bar Stool with Dark Gray Vinyl Seat and Driftwood Back

#164BBMBDWVDG

| Item #: 164BBMBDWVDG | Qty:  |
|----------------------|-------|
| Project:             |       |
| Approval:            | Date: |
|                      |       |

## **Plan View**

Seat your guests in comfort and style with this Lancaster Table & Seating Boomerang black finish bar stool with 2 1/2" dark gray vinyl padded seat and driftwood back. This bar stool's wooden Boomerang back and padded seat combine with its modern steel frame to instill a unique look in any location. Plus, since this bar stool's back is contoured for a customer's back, it will provide comfort while maintaining a distinct appearance.

This bar stool's sturdy steel frame provides unmatched durability in your commercial dining room. It can hold up to 330 lb. of weight thanks to the steel frame and supports under the seat. Additionally, the black finish on this bar stool ensures longevity through everyday wear and tear, resisting stains, scratches, and smudges. It also features a Boomerang back that's contoured to provide extra support to your customers' upper backs. The 2 1/2" thick dark gray vinyl padded seat brings exceptional comfort and durability while remaining easy to clean. It is made with fire-retardant foam for ultimate safety!