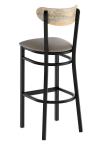

## Lancaster Table & Seating Boomerang Black Finish Bar Stool with Dark Gray Vinyl Seat and Driftwood Back

#164BBMBDWVDG

| Item #: 164BBMBDWVDG | Qty:  |
|----------------------|-------|
| Project:             |       |
| Approval:            | Date: |
|                      |       |

The bar stool's built-in footrest gives customers a place to rest their legs. Each leg comes with an integrated glide to protect your floors from scuffing. To save you time and hassle, this bar stool ships fully assembled with the seat cushion attached. Its reliable and contemporary design ensures you'll be using this bar height chair in your pub or restaurant for years to come.