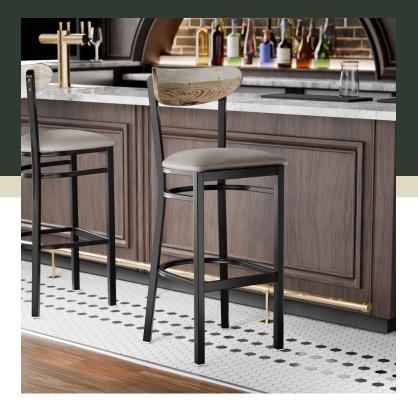

## Lancaster Table & Seating Boomerang Black Finish Bar Stool with Dark Gray Vinyl Seat and Driftwood Back

#164BBMBDWVDG

| Item #: 164BBMBDWVDG | Qty:  |
|----------------------|-------|
| Project:             |       |
| Approval:            | Date: |
|                      |       |

## **Plan View**

Seat your guests in comfort and style with this Lancaster Table & Seating Boomerang black finish bar stool with 2 1/2" dark gray vinyl padded seat and driftwood back. This bar stool's wooden Boomerang back and padded seat combine with its modern steel frame to instill a unique look in any location. Plus, since this bar stool's back is contoured for a customer's back, it will provide comfort while maintaining a distinct appearance.

This bar stool's sturdy steel frame provides unmatched durability in your commercial dining room. It can hold up to 330 lb. of weight thanks to the steel frame and supports under the seat. Additionally, the black finish on this bar stool ensures longevity through everyday wear and tear, resisting stains, scratches, and smudges. It also features a Boomerang back that's contoured to provide extra support to your customers' upper backs. The 2 1/2" thick dark gray vinyl padded seat brings exceptional comfort and durability while remaining easy to clean. It is made with fire-retardant foam for ultimate safety!