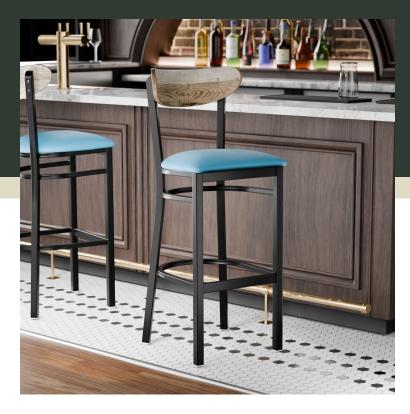

# Lancaster Table & Seating Boomerang Black Finish Bar Stool with Blue Vinyl Seat and Driftwood Back

#164BBMBDWVBL

| Item #:   | 164BBMBDWVBL | Qty:  |  |  |
|-----------|--------------|-------|--|--|
| Project:  |              |       |  |  |
| Approval: |              | Date: |  |  |

#### **Notes & Details**

Seat your guests in comfort and style with this Lancaster Table & Seating Boomerang black finish bar stool with 2 1/2" blue vinyl padded seat and driftwood back. This bar stool's wooden Boomerang back and padded seat combine with its modern steel frame to instill a unique look in any location. Plus, since this bar stool's back is contoured for a customer's back, it will provide comfort while maintaining a distinct appearance.

This bar stool's sturdy steel frame provides unmatched durability in your commercial dining room. It can hold up to 330 lb. of weight thanks to the steel frame and supports under the seat. Additionally, the black finish on this bar stool ensures longevity through everyday wear and tear, resisting stains, scratches, and smudges. It also features a Boomerang back that's contoured to provide extra support to your customers' upper backs. The 2 1/2" thick blue vinyl padded seat brings exceptional comfort and durability while remaining easy to clean. It is made with fire-retardant foam for ultimate safety!

The bar stool's built-in footrest gives customers a place to rest their legs. Each leg comes with an integrated glide to protect your floors from scuffing. To save you time and hassle, this bar stool ships fully assembled with the seat cushion attached. Its reliable and contemporary design ensures you'll be using this bar height chair in your pub or restaurant for years to come.