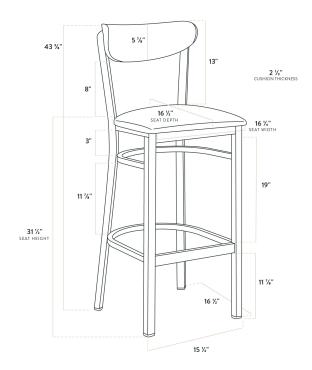

| Width            | 16 1/4 Inches   |
|------------------|-----------------|
| Depth            | 16 1/2 Inches   |
| Height           | 43 3/8 Inches   |
| Seat Width       | 16 1/4 Inches   |
| Seat Depth       | 16 1/2 Inches   |
| Height Style     | Bar Height      |
| Seat Height      | 31 1/2 Inches   |
| Arms             | Without Arms    |
| Assembly Options | Fully Assembled |
| Back             | With Back       |