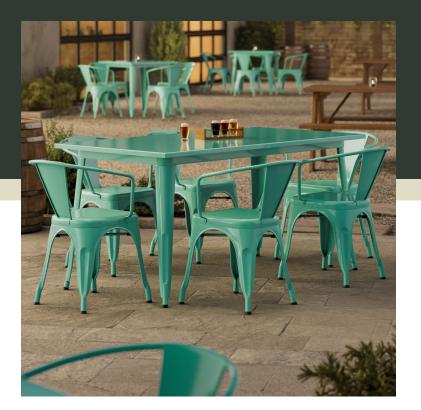

## Features

- 63" x 31 1"/2" rectangular shape and standard-height fits a variety of indoor and outdoor settings
- Aquamarine powder coat for rust and corrosion resistance
- Includes 6 arm chairs, each with an ample 400 lb. weight capacity
- Durable steel construction is perfect for long-term use
- Easy to assemble and lightweight enough to move around for special events

## Lancaster Table & Seating Alloy 63" x 31 1/2" Aquamarine Standard Height Outdoor Table with 6 Arm Chairs

#164A3263SFM

| Item #: <u>164A3263SFM</u><br>Project: | Qty:  |
|----------------------------------------|-------|
| Approval:                              | Date: |
|                                        |       |

## **Notes & Details**

Take your modern restaurant, cafe, or bistro to the next level with this Lancaster Table & amp; Seating Alloy standard-height outdoor table and chairs! This set is made of durable steel and coated to withstand years of use. The vibrant aquamarine color adds a fun, colorful touch to any setting and is sure to be a contemporary design choice that guests love. Comfortable and stylish, this strong yet lightweight set is an excellent choice for your indoor or outdoor dining area. To save you money on shipping costs, the table ships unassembled. All required assembly hardware is included so you can quickly set it up in its proper space and let your guests enjoy! The chairs ship fully assembled.

Ready to withstand daily outdoor use, this table set is constructed of durable steel. It's then powder coated for rust and corrosion resistance as well as extra protection against everyday wear and tear. The sturdy table base is reinforced with additional cross bracing, while the chair frames are reinforced with additional under-seat cross bracing. These features provide strength and stability without adding extra bulk or weight to this sleek design.

Each chair boasts a 400 lb. weight capacity. To ensure that your customers are free to enjoy your signature drinks, appetizers, entrees, and desserts, the chairs feature supportive backs and comfortable seats with raised, rounded lips for a sleek, minimalist look. Rounded arm rests are also included for added support. Each of the chairs can even be stacked with up to six other Lancaster Table & amp; Seating Alloy outdoor arm chairs to maximize storage space!

The table's 63" x 31 1/2" rectangular surface is perfect for comfortably seating six guests while saving space on your patio. With a wide variety of color options to choose from, you'll be able to mix and match to create a vibrant seating arrangement in your establishment. This low-maintenance table set features protective glides that help keep floor surfaces in pristine condition. While the included seating is stackable, this table cannot be stacked with other tables.