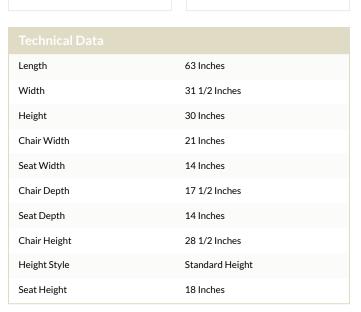

## Features

- 63" x 31 1"/2" rectangular shape and standard-height fits a variety of indoor and outdoor settings
- Aquamarine powder coat for rust and corrosion resistance
- Includes 6 arm chairs, each with an ample 400 lb. weight capacity
- Durable steel construction is perfect for long-term use
- Easy to assemble and lightweight enough to move around for special events

The table's 63" x 31 1/2" rectangular surface is perfect for comfortably seating six guests while saving space on your patio. With a wide variety of color options to choose from, you'll be able to mix and match to create a vibrant seating arrangement in your establishment. This low-maintenance table set features protective glides that help keep floor surfaces in pristine condition. While the included seating is stackable, this table cannot be stacked with other tables.