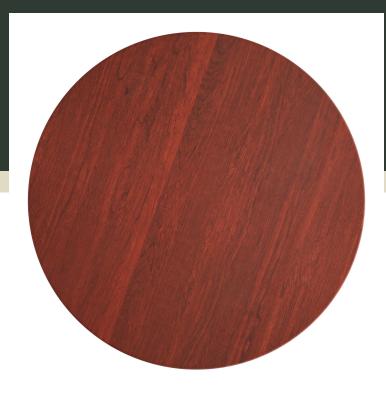

# Lancaster Table & Seating 48" Round Thermo-Formed MDF Table Top with Red Mahogany Finish

#16448RTFRMH

| Item #:   | 16448RTFRMH | Qty:  |  |
|-----------|-------------|-------|--|
| Project:  |             |       |  |
| Approval: |             | Date: |  |

This Lancaster Table & Seating table top is designed with a 1" medium-density fiberboard core. This core provides a sturdy foundation and adds durability and strength to the table top. This design allows it to withstand more weight than plywood tables and prevents the table top from warping. It is made with resin and wood particle fused together. The round design and 48" size are perfect for comfortably seating 5-6 guests. This table top also sports a red mahogany finish that complements any setting. The rounded edges look great and provide added safety for children. This table top is meant for indoor use only. It is the perfect addition to your commercial establishment.