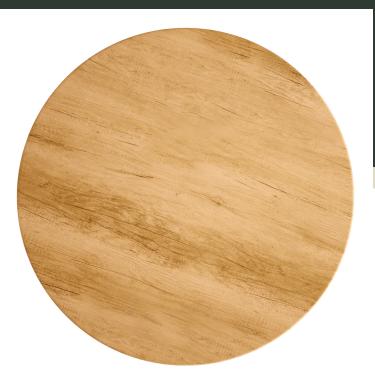

# Lancaster Table & Seating 42" Round Thermo-Formed MDF Table Top with Maple Finish

#16442RTFMPL

| Item #: 16442RTFMPL | Qty:  |
|---------------------|-------|
| Project:            |       |
| Approval:           | Date: |

## Notes & Details

Choose an eye-catching and reliable addition to your establishment with this Lancaster Table & Seating thermo-formed medium-density fiberboard table top. This table top is crafted with a thermo-formed PVC cover. The cover is seamless, making it easy to clean and sure to stand up to long-term wear and tear. It is resistant to heat, stains, and scratching, making it perfect for use in a busy restaurant, hotel, or bar. For added convenience, this unit also features a durable black melamine backer for table bases to attach to. This table top will give your guests a comfortable place to sit while they enjoy their meal, drink, or conversation!

This Lancaster Table & Seating table top is designed with a 1" medium-density fiberboard core. This core provides a sturdy foundation and adds durability and strength to the table top. This design allows it to withstand more weight than plywood tables and prevents the table top from warping. It is made with resin and wood particle fused together. The round design and 42" size are perfect for comfortably seating 4-5 guests. This table top also sports a maple finish that complements any setting. The rounded edges look great and provide added safety for children. This table top is meant for indoor use only. It is the perfect addition to your commercial establishment.