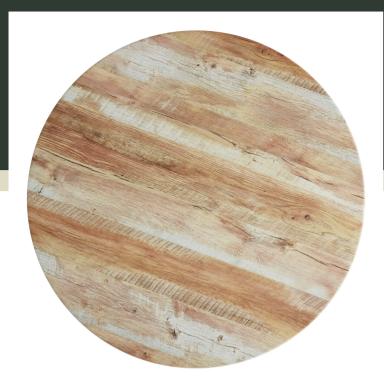

# Lancaster Table & Seating 42" Round Thermo-Formed MDF Table Top with Barnwood Finish

#16442RTFBAW

| Item#:    | 16442RTFBAW | Qty:  |  |
|-----------|-------------|-------|--|
| Project:  |             |       |  |
| Approval: |             | Date: |  |

This Lancaster Table & Seating table top is designed with a 1" medium-density fiberboard core. This core provides a sturdy foundation and adds durability and strength to the table top. This design allows it to withstand more weight than plywood tables and prevents the table top from warping. It is made with resin and wood particle fused together. The round design and 42" size are perfect for comfortably seating 4-5 guests. This table top also sports a barnwood finish that complements any setting. The rounded edges look great and provide added safety for children. This table top is meant for indoor use only. It is the perfect addition to your commercial establishment.