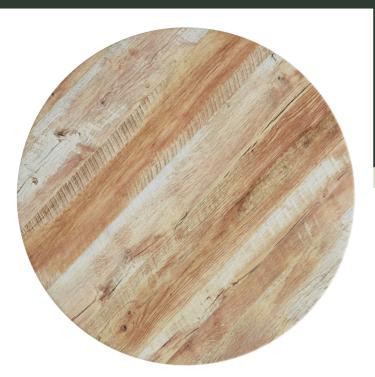

## **Notes & Details**

Choose an eye-catching and reliable addition to your establishment with this Lancaster Table & Seating thermo-formed medium-density fiberboard table top. This table top is crafted with a thermo-formed PVC cover. The cover is seamless, making it easy to clean and sure to stand up to long-term wear and tear. It is resistant to heat, stains, and scratching, making it perfect for use in a busy restaurant, hotel, or bar. For added convenience, this unit also features a durable black melamine backer for table bases to attach to. This table top will give your guests a comfortable place to sit while they enjoy their meal, drink, or conversation!

This Lancaster Table & Seating table top is designed with a 1" medium-density fiberboard core. This core provides a sturdy foundation and adds durability and strength to the table top. This design allows it to withstand more weight than plywood tables and prevents the table top from warping. It is made with resin and wood particle fused together. The round design and 36" size are perfect for comfortably seating 3-4 guests. This table top also sports a barnwood finish that complements any setting. The rounded edges look great and provide added safety for children. This table top is meant for indoor use only. It is the perfect addition to your commercial establishment.