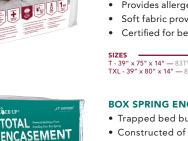

#### PREMIUM MATTRESS ENCASEMENT

- Trapped bed bugs are "locked-up" while invading bugs are locked-out
- Terry Cloth Surface
- Waterproofing on all exposed panels
- Helps prevent the spread of bed bugs and dust mites
- Breathable to reduce heat build-up
- Zipper Lock feature prevents bed bugs and dust mites from getting to mattress
- New Double Zipper feature provides added protection against bed bugs
- Provides allergen protection for a healthy sleep environment
- Soft fabric provides quiet, comfortable and sound sleep
- Certified for bed bug and dust mite protection

### **BOX SPRING ENCASEMENT**

- Trapped bed bugs are "locked-up" while invading bugs are locked-out
- Constructed of durable stretch knit fabric
- Helps prevent the spread of bed bugs
- Zipper Lock feature prevents bed bugs and dust mites from getting to box spring
- Double Knit corners for snag protection
- Protector Pads prevent tearing at wear points
- Soft fabric provides quiet, comfortable and sound sleep
- Certified for bed bug protection

F - 54" x 75" x 9" — 80FULBOX Q - 60" x 80" x 9" — 80QUBOX