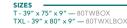

| SIZES                             | F - 54" x 75" x 14" - 81FULENC |
|-----------------------------------|--------------------------------|
| T - 39" x 75" x 14" - 81TWENC     | Q - 60" x 80" x 18" - 81QUENC  |
| TXL - 39" x 80" x 14" - 81TWXLENC | K - 78" x 80" x 18" - 81KGENC  |

## SIZES F - 54" x 75" x 14" - 83FULENC T - 39" x 75" x 14" - 83TWENC Q - 60" x 80" x 16" - 83QUENC TXL - 39" x 80" x 14" - 83TWXLENC K - 78" x 80" x 16" - 83KGENC