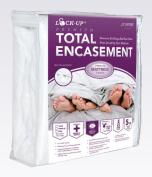

# LCK-UP® TOTAL **ENCASEMENT**

TOTAL

#### PREMIUM MATTRESS ENCASEMENT

- Trapped bed bugs are "locked-up" while invading bugs are locked-out
- Terry Cloth Surface
- Waterproofing on all exposed panels
- Helps prevent the spread of bed bugs and dust mites
- Breathable to reduce heat build-up
- Zipper Lock feature prevents bed bugs and dust mites from getting to mattress
- New Double Zipper feature provides added protection against bed bugs
- Provides allergen protection for a healthy sleep environment
- Soft fabric provides quiet, comfortable and sound sleep
- Certified for bed bug and dust mite protection