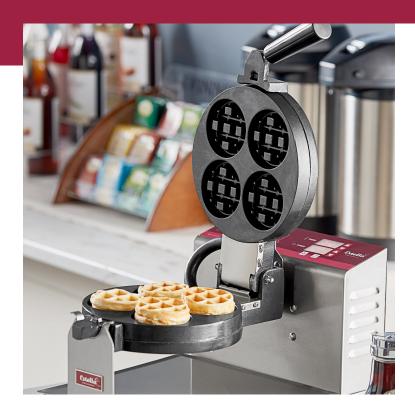

# Estella WMXPMINI Mini Belgian Waffle Plate for MX1A and MX2A

#348WMXPMINI

#### **FEATURES**

- Increases the versatility of your waffle maker
- Works with MX1A and MX2A
- Made from heavy-duty cast aluminum
- Features a non-stick coating
- Easily switches out with your current waffle plate

## **Notes & Details**

Increase the versatility of your waffle maker with this Estella WMXPMINI mini Belgian waffle plate! This plate makes perfect mini Belgian waffles and easily works with any MX1A or MX2A waffle maker. Made from heavy-duty, commercial grade cast aluminum, it features a non-stick coating and is simple to switch out with the current plate in use on your waffle maker.