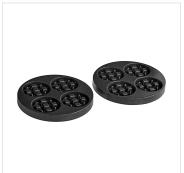

# Estella WMXPMINI Mini Belgian Waffle Plate for MX1A and MX2A

#348WMXPMINI

#### **FEATURES**

- Increases the versatility of your waffle maker
- Works with MX1A and MX2A
- Made from heavy-duty cast aluminum
- Features a non-stick coating
- Easily switches out with your current waffle plate

## **Notes & Details**

Increase the versatility of your waffle maker with this Estella WMXPMINI mini Belgian waffle plate! This plate makes perfect mini Belgian waffles and easily works with any MX1A or MX2A waffle maker. Made from heavy-duty, commercial grade cast aluminum, it features a non-stick coating and is simple to switch out with the current plate in use on your waffle maker.