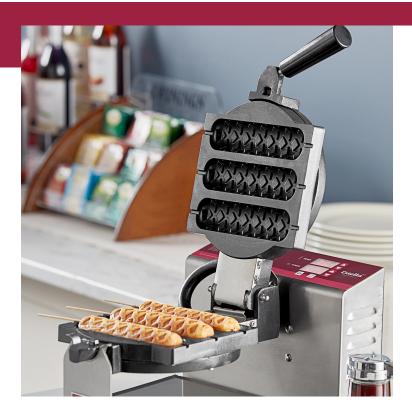

## **Notes & Details**

Increase the versatility of your waffle maker with this Estella WMPSTICK waffle on a stick plate! This plate makes perfect waffles on a stick and easily works with any MX1A or MX2A waffle maker. Made from heavy-duty, commercial grade cast aluminum, it features a non-stick coating and is simple to switch out with the current plate in use on your waffle maker.