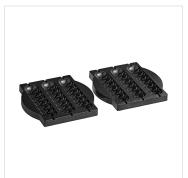

## **Notes & Details**

Increase the versatility of your waffle maker with this Estella WMPSTICK waffle on a stick plate! This plate makes perfect waffles on a stick and easily works with any MX1A or MX2A waffle maker. Made from heavy-duty, commercial grade cast aluminum, it features a non-stick coating and is simple to switch out with the current plate in use on your waffle maker.