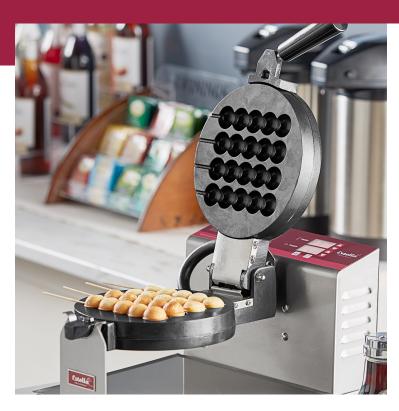

## Estella WMPBSTICK Bubble Waffle on a Stick Plate for MX1A and MX2A

#348WMPBSTICK

### **FEATURES**

- . Increases the versatility of your waffle maker
- Works with MX1A and MX2A .
- Made from heavy-duty cast aluminum .
- . Features a non-stick coating
- Easily switches out with your current waffle plate .

# **Notes & Details**

Increase the versatility of your waffle maker with this Estella WMPBSTICK bubble waffle on a stick plate! This plate makes perfect bubble-style waffles on a stick and easily works with any MX1A or MX2A waffle maker. Made from heavy-duty, commercial grade cast aluminum, it features a non-stick coating and is simple to switch out with the current plate in use on your waffle maker.