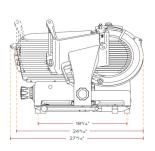

## **Technical Data**

| Length             | 28 Inches       |  |  |
|--------------------|-----------------|--|--|
| Width              | 21 1/2 Inches   |  |  |
| Height             | 21 1/2 Inches   |  |  |
| Amps               | 2 Amps          |  |  |
| Voltage            | 120 Volts       |  |  |
| Blade Material     | Stainless Steel |  |  |
| Blade Size         | 12 Inches       |  |  |
| Horsepower         | 1/2 hp          |  |  |
| Installation Type  | Countertop      |  |  |
| Maximum Slice Size | 7/8 Inch        |  |  |

#### **Plan View**