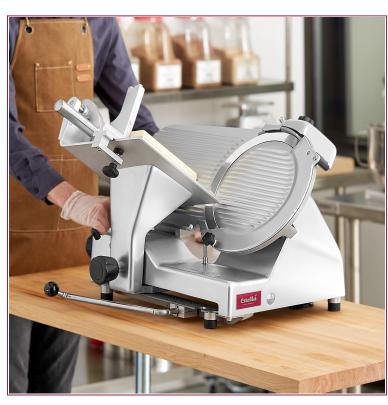

# Estella SLM12 12" Heavy-Duty Manual Meat Slicer - 1/2 hp

Item #348SLM12

## **Features**

- Features a razor sharp 12" stainless steel blade for precise cuts
- Rated for over 8 hours of use per day
- Provides 1/2 hp of power to effortlessly slice through product
- Includes a mounted thickness stop to quickly and easily adjust the thickness of your cuts
- Breaks down for quick and easy cleaning

### **Notes & Details**

Easily slice your signature meats with this Estella SLM12 12" heavy-duty manual meat slicer! This slicer is perfect for high-volume delis, restaurants, and grocery stores. It provides 1/2 hp of power to effortlessly slice through cheeses, meats, and other foods. It features a razor sharp 12" stainless steel blade for precise cuts, and it is rated for over 8 hours of use per day.

This slicer boasts a manual feed carriage for smooth, easy operation. It features a mounted thickness stop to quickly and easily adjust the thickness of your cuts. This unit quickly and easily breaks down for thorough cleaning. Versatile and reliable, this manual meat slicer is a great addition to any food service establishment.