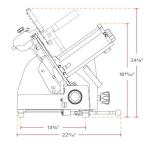

#### **Plan View**

## **Technical Data**

| Length             | 28 Inches       |  |  |
|--------------------|-----------------|--|--|
| Width              | 21 1/2 Inches   |  |  |
| Height             | 21 1/2 Inches   |  |  |
| Amps               | 2 Amps          |  |  |
| Voltage            | 120 Volts       |  |  |
| Blade Material     | Stainless Steel |  |  |
| Blade Size         | 12 Inches       |  |  |
| Horsepower         | 1/2 hp          |  |  |
| Installation Type  | Countertop      |  |  |
| Maximum Slice Size | 7/8 Inch        |  |  |