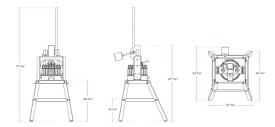

## **Technical Data**

| Width              | 20 7/8 Inches  |  |
|--------------------|----------------|--|
| Depth              | 17 5/16 Inches |  |
| Height             | 74 1/2 Inches  |  |
| Number of Portions | 9              |  |
| Portion Weight     | 3.6 - 11.6 oz. |  |
| Power Type         | Manual         |  |
| Style              | Floor Model    |  |
| Туре               | Dough Dividers |  |

#### **Plan View**