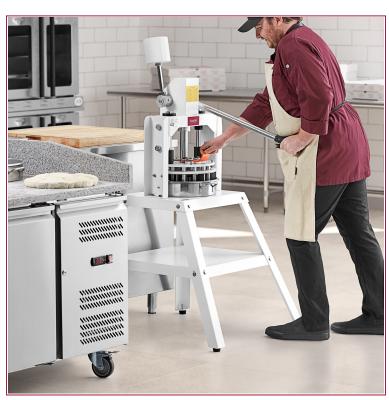

# Estella MDD9 Manual Dough Divider - 6.6 lb. Capacity, 9 Part

Item#348MDD9

#### **Notes & Details**

Create perfectly consistent portions of dough each and every time with this Estella MDD9 manual dough divider. This machine easily divides a wide variety of doughs into 9 equal portions between 3.6 and 11.6 oz. in size. Reduce the time you spend portioning dough by hand drastically with this manual dough divider. Simply place your dough on the tray and pull the handle, and in seconds you have perfect, identical balls of ready-to-use dough.

This floor model manual dough divider allows for interchangeable head assemblies, so you can also divide dough into 18 or 36 portions with use of the 18 part or 36 part dividing head assemblies (sold separately). This dough divider can be used on a number of different doughs including pizza, bread, tortilla, or cookie dough. When you're finished, easy disassembly makes for a no-hassle cleanup. This dough divider is sure to be a time saver in any kitchen or bakery.