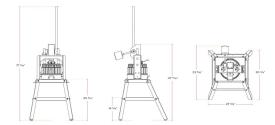

## **Technical Data**

| Width              | 20 7/8 Inches  |  |
|--------------------|----------------|--|
| Depth              | 17 5/16 Inches |  |
| Height             | 74 1/2 Inches  |  |
| Number of Portions | 9/36           |  |
| Portion Weight     | 0.9 - 11.6 oz. |  |
| Power Type         | Manual         |  |
| Style              | Floor Model    |  |
| Туре               | Dough Dividers |  |

### **Plan View**