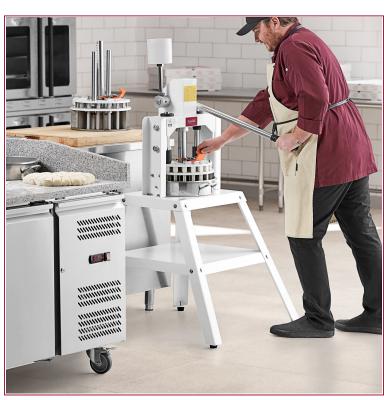

# Estella MDD369 Manual Dough Divider - 6.6 lb. Capacity, 9 & 36 Part

Item #348MDD369

#### **Notes & Details**

Create perfectly consistent portions of dough each and every time with the Estella MDD369 manual dough divider. This machine easily divides a wide variety of doughs into 9 equal portions between 3.6 and 11.6 oz. in size, or 36 equal portions between 0.9 and 2.9 oz. in size. Reduce the time you spend portioning dough by hand drastically with this manual dough divider. Simply place your dough on the tray and pull the handle, and in seconds you have perfect, identical balls of ready-to-use dough.

This floor model manual dough divider allows for interchangeable head assemblies, and comes with 9 part and 36 part dividing head assemblies. You can also divide dough into 18 portions with the 18 part dividing head assembly (sold separately). This dough divider can be used on a number of different doughs including pizza, bread, tortilla, or cookie dough. When you're finished, easy disassembly makes for a no-hassle cleanup. This dough divider is sure to be a time saver in any kitchen or bakery.