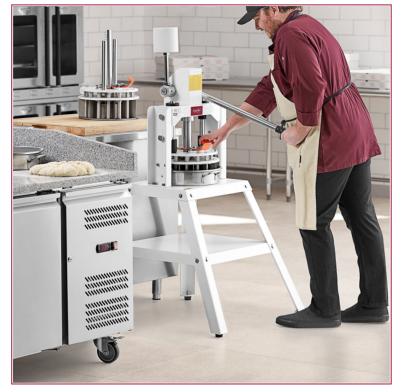

## Estella MDD189 Manual Dough Divider - 6.6 lb. Capacity, 9 & 18 Part

Item #348MDD189

Fste

EQUIPMENT

### **Features**

- Easily divide your dough into 9 or 18 equal portions
- Interchangeable head assemblies (sold separately) give you a variety of options for • dough sizes
- Can be used with a variety of doughs including pizza, bread, tortilla, and cookie • dough
- Easy disassembly for no-hassle cleaning •
- Floor model with stand included

#### **Notes & Details**

**Plan View** 

Create perfectly consistent portions of dough each and every time with this Estella MDD189 manual dough divider. This machine easily divides a wide variety of doughs into 9 equal portions between 3.6 and 11.6 oz in size, or 18 equal portions between 1.8 and 5.8 oz. in size. Reduce the time you spend portioning dough by hand drastically with this manual dough divider. Simply place your dough on the tray and pull the handle, and in seconds you have perfect, identical balls of ready-to-use dough.

This floor model manual dough divider allows for interchangeable head assemblies and comes with 9 part and 18 part dividing head assemblies. You can also divide dough into 36 portions with the 36 part dividing head assembly (sold separately). This dough divider can be used on a number of different doughs including pizza, bread, tortilla, or cookie dough. When you're finished, easy disassembly makes for a no-hassle cleanup. This dough divider is sure to be a time saver in any kitchen or bakery.