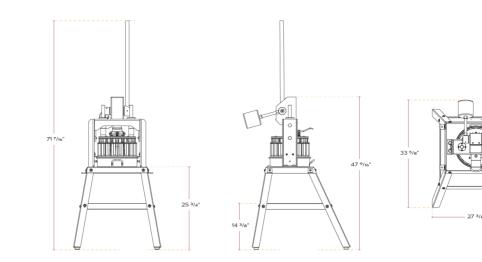

# **Technical Data**

\_\_\_\_\_

| Width              | 20 7/8 Inches  |  |
|--------------------|----------------|--|
| Depth              | 17 5/16 Inches |  |
| Height             | 74 1/2 Inches  |  |
| Number of Portions | 9/18           |  |
| Portion Weight     | 1.8 - 11.6 oz. |  |
| Power Type         | Manual         |  |
| Style              | Floor Model    |  |
| Туре               | Dough Dividers |  |