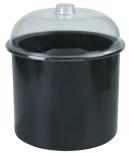

Coldmaster® Ice Cream Server (CM1012), Includes polycarbonate lid; shown above with 38655 Shroud.

5 oz, 3-3/4" Tulip Dessert Dish (4530) Ideal for serving ice cream and other desserts. Durable SAN.

9 oz Liberty™ Cocktail/ Parfait (43629) Eliminate the worry of breakage with attractive polycarbonate serving pieces.