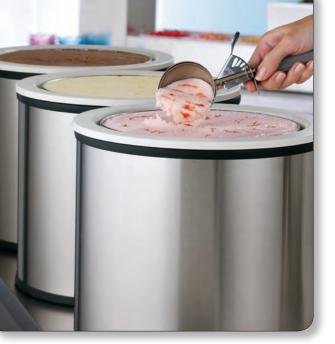

## IceCreamSocial Essentials

It's Summertime & Carlisle makes it easy to serve up cold treats! Our unique Coldmaster® Ice Cream Server keeps your standard 3 gallon ice cream tub cold for up to 8 hours without ice or electricity.

Coldmaster® Ice Cream Server (CM1012), Includes polycarbonate lid; shown above with 38655 Shroud.

5 oz, 3-3/4" Tulip Dessert Dish (4530) Ideal for serving ice cream and other desserts. Durable SAN.

9 oz Liberty™ Cocktail/ Parfait (43629) Eliminate the worry of breakage with attractive polycarbonate serving pieces.