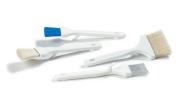

Sparta<sup>®</sup> Meteor<sup>®</sup> Pastry/ Basting Brushes Promotes food safety. Hook hangs on lip of container or elevates brush off counter top. In nylon or boar bristle.

Shakers/Dredges Available in durable Polycarbonate or Aluminum.