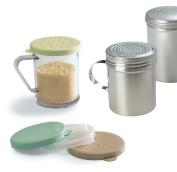

Sparta<sup>®</sup> Meteor<sup>®</sup> Pastry/ Basting Brushes Promotes food safety. Hook hangs on lip of container or elevates brush off counter top. In nylon or boar bristle.

Shakers/Dredges Available in durable Polycarbonate or Aluminum.