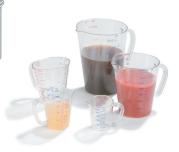

**Commercial Measures** Easy measuring for wet ingredients. (PC)

Vegetable Brush (40164) Round loop style for thorough cleaning.