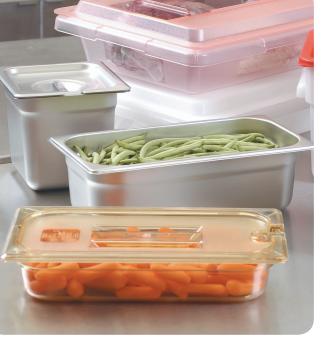

Shown left - Stainless DuraPans<sup>™</sup>, Top Notch<sup>®</sup> Food Pans & StorPlus<sup>™</sup> Boxes – three great products that take your food from the freezer to the fork.

Spatulas, Scrapers & Basting Brushes Kitchen essentials with a Carlisle twist. Basting Brushes have unique bristle design to better hold liquids.