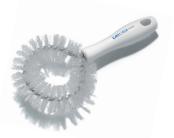

**Commercial Measures** Easy measuring for wet ingredients. (PC)

Vegetable Brush (40164) Round loop style for thorough cleaning.