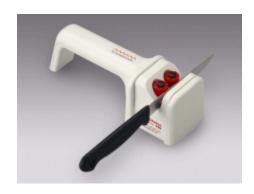

## Model Serrated Professional Knife Sharpener

## Chef'sChoice® Diamond Hone® Serrated #430:

The Manual Sharpener That Really Works®. The revolutionary manual knife sharpener for serrated and "never-need-sharpening" knives! Precision guides and 100% diamond abrasives turn dull serrated teeth into ultra-sharp "micro-blades". Knives glide effortlessly through food for clean, smooth cuts. Easy to use right-or left-handed. Engineered and assembled in the U.S.A.