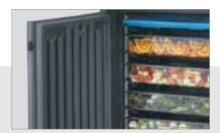

## STAINLESS STEEL UNIVERSAL RAILS

Hold sheet pans, food pans, pizza boxes and trays (or limitless combinations of these!)

### RAIL GUIDES

Numbering corresponding to different holding containers helps speed set-up.