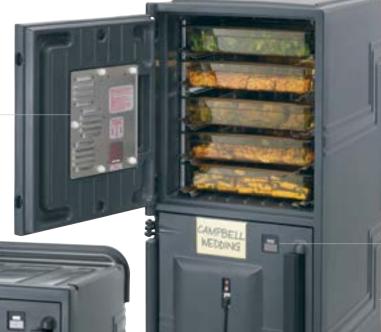

## 5" x 8" (12,7 x 20,3 cm) MENU POCKET

Allows for easy product ID with either an index card or by writing directly onto smooth surface with a grease pencil.

## STAINLESS STEEL UNIVERSAL RAILS

Hold sheet pans, food pans, pizza boxes and trays (or limitless combinations of these!)

### RAIL GUIDES

Numbering corresponding to different holding containers helps speed set-up.