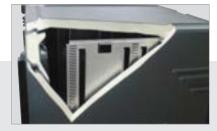

## STAINLESS STEEL UNIVERSAL RAILS

Hold sheet pans, food pans, pizza boxes and trays (or limitless combinations of these!)

### RAIL GUIDES

Numbering corresponding to different holding containers helps speed set-up.