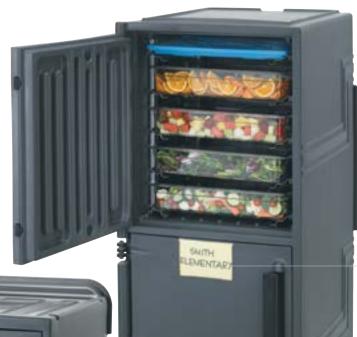

## STAINLESS STEEL UNIVERSAL RAILS

Hold sheet pans, food pans, pizza boxes and trays (or limitless combinations of these!)

### RAIL GUIDES

Numbering corresponding to different holding containers helps speed set-up.

## 5" x 8" (12,7 x 20,3 cm) MENU POCKET

Allows for easy product ID with either an index card or by writing directly onto smooth surface with a grease pencil.