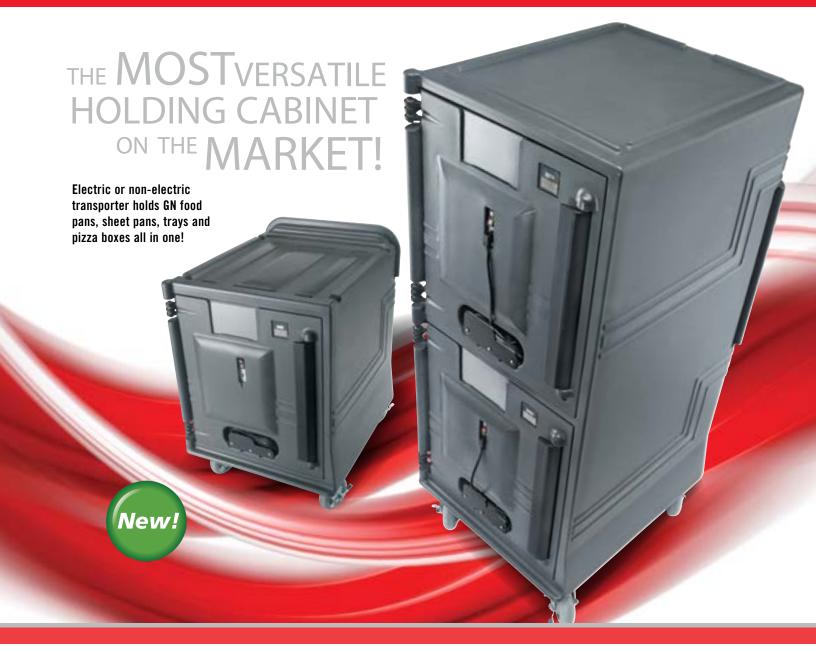

# Combo Cart Plus

## **NON-ELECTRIC**

Non-electric holds hot or cold foods for 4 hours or more.

Holds GN food pans, sheet pans, trays and pizza boxes!

# The Combo Cart Plus is ideal for...

Large events • Applications that require frequent opening and closing • Flexible menu options Holding and Transport • Operators who demand reliability and durability, under peak performance

Electric
Holds hot foods
for as long as
you need it to.