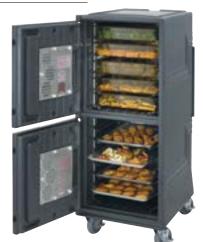

# Combo Cart Plus

# The Combo Cart Plus is ideal for...

Large events • Applications that require frequent opening and closing • Flexible menu options Holding and Transport • Operators who demand reliability and durability, under peak performance

# Holding Capacity Reference for NEW COMBO CART™PLUS

| TYPE OF CONTAINER                                 | LOW<br>Standard Capacity | LOW<br>Maximum Capacity | TALL<br>Standard Capacity | TALL<br>Maximum Capacity |
|---------------------------------------------------|--------------------------|-------------------------|---------------------------|--------------------------|
| 18" x 26" (45,7 x 66 CM) FULL SIZE SHEET PANS     | 7                        | 16*                     | 14                        | 32*                      |
| 13" x 18" (33 x 5,7 CM) HALF SIZE SHEET PANS      | 14                       | 32*                     | 28                        | 64*                      |
| GN ¼ HOTEL PANS (2½" / 6,5 CM DEEP )              | 10                       | 16*                     | 20                        | 32*                      |
| GN ½ HOTEL PANS (4" / 10 CM DEEP)                 | 10                       | 10                      | 20                        | 20                       |
| 40 x 60 CM (20½" x 23½") TRAYS (LIP LOAD)         | 7                        | 15*                     | 14                        | 30*                      |
| 32,5 x 53 CM (12" x 20") TRAYS                    | 14                       | 32*                     | 28                        | 64*                      |
| PIZZA BOXES 16" x 16" x 2" (40,6 x 40,6 x 5,1 CM) | 7                        | 8*                      | 14                        | 16*                      |