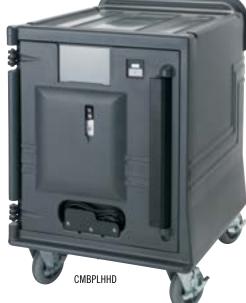

## **ERGONOMIC MOLDED-IN HANDLES**

Will never break; great for maneuvering by operators of all heights.

### **GASKET-FREE**

Worry-free door! Swings open completely to the side.

## POWER ON AND HEAT ON INDICATORS

Communicate the power and heating status of the unit. Know instantly when the compartment has reached target temperature. Turn on and off without unplugging the cord.

## HEAVY DUTY 6" x 2" (15 x 5 CM) CASTERS

Hi-modulus, non-marking rubber casters.