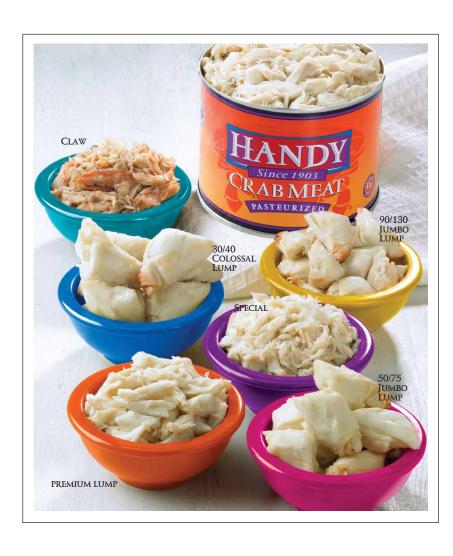

# SWEET CRAB MEAT FROM PELAGICUS CRABS

Our crab meat (Portunus spp) from South East Asia is available year round. Choose from 1lb. color-coded cans in 8 different grades. Handy opens a world of options!

# 30/40 Colossal Lump

Best used in crab cocktails, salads and garnishes.

# 55/75 Jumbo Lump

Best used in gourmet crab cakes, salads and crab cocktails.

# 90/130 Jumbo Lump

Best used in crab cocktails, salads and casseroles.

# Premium Lump

Best used in crab cakes and gourmet stuffing.

# Special

Best used in dips, soups, salads, stuffing and crab cakes.

#### Claw

Best used in soups, dips, stuffing mixes and casseroles.