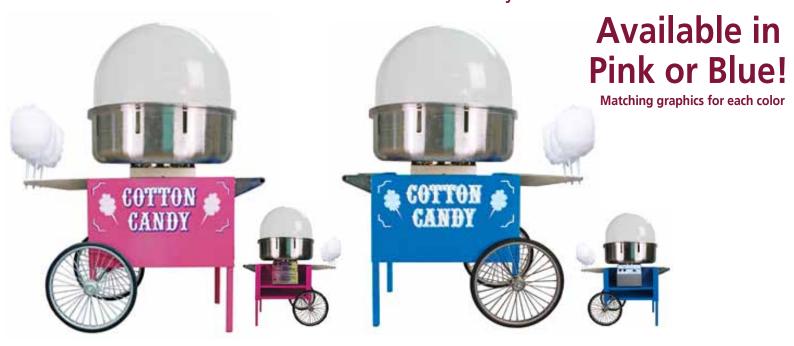

# The Cotton Candy Deep Well Carts

The New Deep Well Cart provides ideal machine positioning for serving fresh Cotton Candy.

# Constructed of 18-gauge Steel

designed for sturdiness, the cart is powder coated to maintain high durability.

## **Superior Design**

The Deep Well cart is designed so that the cotton candy machines will sit down inside the cart; allowing easier and more efficient access to collect the flossed sugar.

### Reversibility

The wheels, support legs, and handle can be assembled on either side of the machine, allowing optimal positioning.