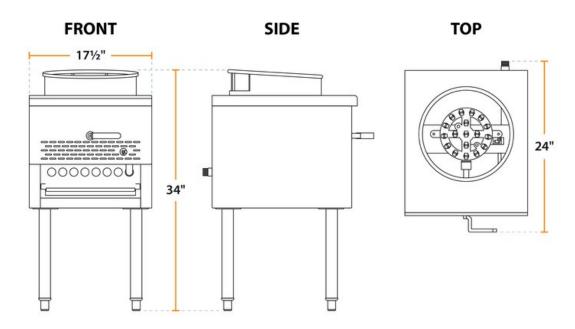

## Technical Data

| Width               | 17 1/2 Inches                                                         |
|---------------------|-----------------------------------------------------------------------|
| Depth               | 24 Inches                                                             |
| Height              | 34 Inches                                                             |
| Ring Diameter       | 13 Inches                                                             |
| Burner BTU          | 95000 BTU                                                             |
| Features            | Field-Convertible (Gas)<br>Massachusetts Accepted<br>Plumbing Product |
| Gas Connection Size | 3/4 Inches                                                            |
| Installation Type   | Freestanding                                                          |
| Number of Burners   | 1 Burner                                                              |
|                     |                                                                       |

## Plan View