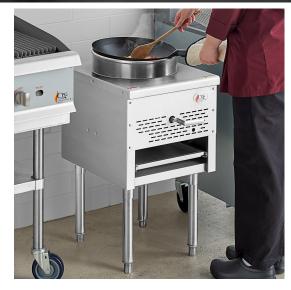

# Cooking Performance Group WOKR13L Liquid Propane Wok Range with 13" Ring - 95,000 BTU

#### Notes & Details

This Cooking Performance Group WOKR13L 13" liquid propane wok range allows you to quickly and easily prepare your most delicious stir frys, sauteed is dishes, and noodles while taking up minimal space in your kitchen! A perfect addition to your buffet, Japanese steakhouse, Asian restaurant, or catering company, this wok range boasts a powerful 18 tip duck jet burner that delivers up to 95,000 BTUs of cooking power.

This unit's stainless steel wok attachment measures 13" in diameter to accommodate your largest woks. Its rolled front makes it easy to load, while its gradual slope design helps reduce food spillover during cooking. Boasting a stainless steel front, bottom, and cabinet, this unit provides long-lasting durability and is easy to clean after a busy dinner service. Its convenient removable drip pan collects grease to ensure your cooking area stays cleaner during use.

The unit sits on tall legs with adjustable feet to ensure level installation on uneven surfaces. It requires a liquid propane connection for operation, but it's field convertible to operate on natural gas.