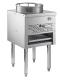

# Cooking Performance Group WOKR13L Liquid Propane Wok Range with 13" Ring - 95,000 BTU

This unit's stainless steel wok attachment measures 13" in diameter to accommodate your largest woks. Its rolled front makes it easy to load, while its gradual slope design helps reduce food spillover during cooking. Boasting a stainless steel front, bottom, and cabinet, this unit provides long-lasting durability and is easy to clean after a busy dinner service. Its convenient removable drip pan collects grease to ensure your cooking area stays cleaner during use.

The unit sits on tall legs with adjustable feet to ensure level installation on uneven surfaces. It requires a liquid propane connection for operation, but it's field convertible to operate on natural gas.