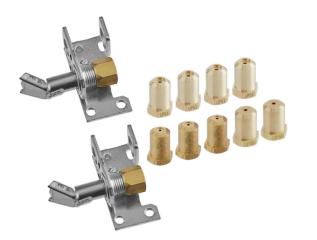

## Features

- Designed for use with your Cooking Performance Group S60-G36 natural gas range
- Converts your natural gas unit to a liquid propane unit
- Includes (2) #50, (4) #51, and (3) #54 burner orifices and (2) liquid propane pilots

## **Notes & Details**

Use the Cooking Performance Group 351RCK16 natural gas to liquid propane conversion kit with your Cooking Performance Group S60-G36 range to change its fuel type. This kit allows you to convert your natural gas unit into a liquid propane unit. The change can be made in the field with minimal down time so that your range is ready for use as soon as possible. It comes with (2) #50, (4) #51, and (3) #54 burner orifices and (2) 351302130447 liquid propane pilots.