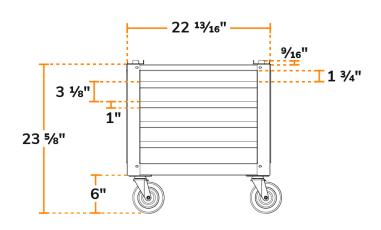

#### Technical Data

| Width                 | 31 1/2 Inches     |  |
|-----------------------|-------------------|--|
| Depth                 | 22 13/16 Inches   |  |
| Height                | 23 5/8 Inches     |  |
| Leg Length            | 6 Inches          |  |
| Assembly Options      | Assembly Required |  |
| Gauge                 | 14 Gauge          |  |
| Installation Type     | Countertop        |  |
| Material              | Stainless Steel   |  |
| Number of Tray Slides | 4                 |  |

# **SIDE**