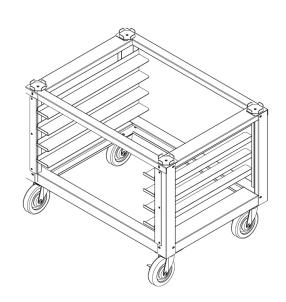

#### Notes & Details

Elevate your countertop oven with this Cooking Performance Group full size oven stand. Made with durable 14 gauge, type 430 stainless steel, this stand is built to withstand the demands of a busy commercial kitchen. It is compatible with the Cooking Performance Group COF-T4-M and COF-D4-M electric countertop full size convection ovens. Four sturdy 6" bullet feet elevate the unit, optimizing counter space and offering extra storage space for pans and trays. This allows you to keep your hot food trays out of the way while cooling. The stand features 4 position tray runners for easy access and efficient organization of your cooking tools. Assembly is required.