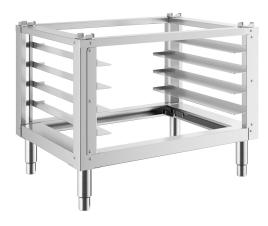

Cooking Performance Group SCOS-2332 31 1/2" x 22 13/16" x 23 5/8" Countertop Full Size Oven Stand for COF-T4-M and COF-D4-M

| ltem #:  | 351COFSS2332U | Qty:  |
|----------|---------------|-------|
| Project: |               |       |
| Annrova  | I·            | Date: |

### **Features**

- 14 gauge, type 430 stainless steel construction
- 6" bullet feet elevate unit to optimize counter space
- Includes 4 position tray runners
- Assembly required
- Compatible with select Cooking Performance Group full size countertop ovens (sold separately)

#### Notes & Details

Elevate your countertop oven with this Cooking Performance Group full size oven stand. Made with durable 14 gauge, type 430 stainless steel, this stand is built to withstand the demands of a busy commercial kitchen. It is compatible with the Cooking Performance Group COF-T4-M and COF-D4-M electric countertop full size convection ovens. Four sturdy 6" bullet feet elevate the unit, optimizing counter space and offering extra storage space for pans and trays. This allows you to keep your hot food trays out of the way while cooling. The stand features 4 position tray runners for easy access and efficient organization of your cooking tools. Assembly is required.