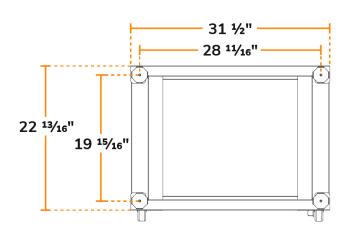

#### Technical Data

| Width                 | 31 1/2 Inches     |  |
|-----------------------|-------------------|--|
| Depth                 | 22 13/16 Inches   |  |
| Height                | 23 5/8 Inches     |  |
| Leg Length            | 6 Inches          |  |
| Assembly Options      | Assembly Required |  |
| Gauge                 | 14 Gauge          |  |
| Installation Type     | Countertop        |  |
| Material              | Stainless Steel   |  |
| Number of Tray Slides | 4                 |  |

Plan View

# **TOP**

Cooking Performance Group SCOS-2332 31 1/2" x 22 13/16" x 23 5/8" Countertop Full Size Oven Stand for COF-T4-M and COF-D4-M