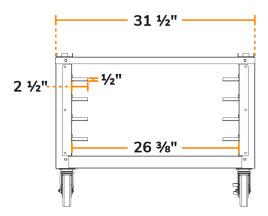

#### Technical Data

| Width                 | 31 1/2 Inches     |  |
|-----------------------|-------------------|--|
| Depth                 | 22 13/16 Inches   |  |
| Height                | 23 5/8 Inches     |  |
| Leg Length            | 6 Inches          |  |
| Assembly Options      | Assembly Required |  |
| Gauge                 | 14 Gauge          |  |
| Installation Type     | Countertop        |  |
| Material              | Stainless Steel   |  |
| Number of Tray Slides | 4                 |  |

Plan View

# **SIDE**

# **TOP**

Cooking Performance Group SCOS-2332 31 1/2" x 22 13/16" x 23 5/8" Countertop Full Size Oven Stand for COF-T4-M and COF-D4-M