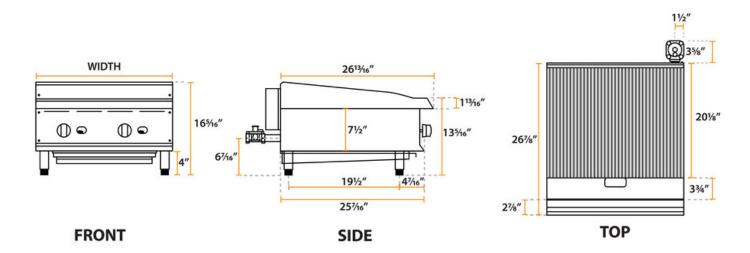

#### Technical Data

| Width                 | 60 Inches                                  |
|-----------------------|--------------------------------------------|
| Depth                 | 30 1/2 Inches                              |
| Height                | 16 3/4 Inches                              |
| Cooking Surface Width | 60 Inches                                  |
| Cooking Surface Depth | 20 Inches                                  |
| Base Style            | Without Base                               |
| Burner BTU            | 40000 BTU                                  |
| Control Type          | Manual                                     |
| Features              | Massachusetts Accepted<br>Plumbing Product |
| Heating Source        | Lava Rocks                                 |

#### Plan View