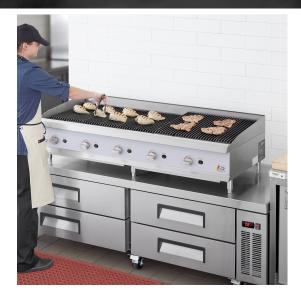

# Cooking Performance Group CL-CPG-60-NL 60" Gas Lava Briquette Charbroiler - 200,000 BTU

#### Notes & Details

Tempt your customers with the intoxicating aroma of grilled burgers, chicken, steak and more by cooking them on this Cooking Performance Group CL-CPG-60-NL 60" countertop charbroiler! It boasts 5 powerful 40,000 BTU stainless steel U-shaped burners to heat your included lava briquettes, which in turn evenly distribute the heat toward your food while catching the drippings to create that unmistakably smoky "outdoor barbecue" scent and flavor. The reversible cast iron top grates give your meats tantalizing grill marks, sporting a thin side that's perfect for searing and a thick side that's great for your more delicate foods. They can also be used in a flat or sloped position so that you can simultaneously cook various foods to the desired level of doneness!

Thanks to its stainless steel construction, a full width waste tray and the ability to remove the cast iron grates and stainless steel burners without tools, the Cooking Performance Group CL-CPG-60-NL 60" lava briquette charbroiler is both durable and extremely easy to clean! It has a 3/4" rear gas connection and ships ready to connect to a natural gas supply, but includes a liquid propane orifice kit for simple field conversion.