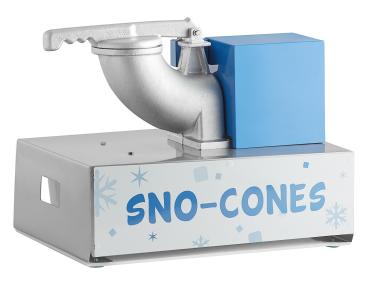

## Carnival King SCM350TUB Tub-Style Sno-Cone Machine

Item #382SCM350TUB

## **Special Features**

- Great addition to concession stands, snack bars, or off-site applications
- Powerful 1/3 hp motor produces up to 500 lb. of ice per hour
- Durable, compact design with die-cast aluminum horn, cuting head, and • pusher with ergonomic handle
- Process ice directly into the included plastic freezer-safe tub for high-volume • production
- Stainless steel base with carrying handles for easier transportation; 120V, 1/3 hp, 1700 rpm