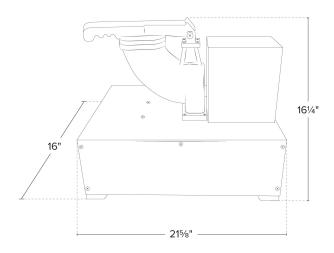

## **Technical Data**

| Width         | 21 5/8 Inches       |
|---------------|---------------------|
| Depth         | 16 Inches           |
| Height        | 16 1/4 Inches       |
| Amps          | 2.8 Amps            |
| Hertz         | 60 Hertz            |
| Voltage       | 120 Volts           |
| Wattage       | 350 Watts           |
| Horn Material | Cast Aluminum       |
| Horsepower    | 1/3 HP              |
| Output        | 500 Pounds Per Hour |
| Plug Type     | NEMA 5-15P          |
| RPM           | 1700 RPM            |
| Туре          | Snow Cone Machines  |