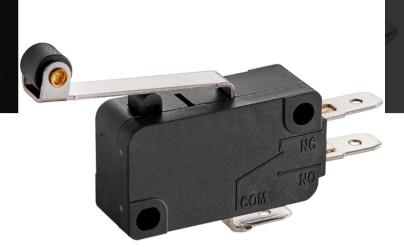

## Carnival King 382SCMSWTH1 Micro Switch for SCM250

Item #382SCMSWTH1

## **Notes & Details**

This Carnival King 382SCMSWTH1 micro switch is a perfect replacement for the one that came standard with SCM250 sno-cone machines. The micro switch is a vital part of your sno-cone machine's internal wiring and core functions, so be sure to fix a broken one promptly.