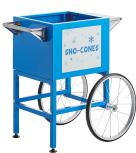

## Notes & Details

This Carnival King SCMCART is the best way to prominently display your Carnival King SCM350R Royalty sno-cone machines while adding the convenience and merchandising potential of mobility. Your customers are sure to love its classic appeal and festive blue powder-coated steel design.

This cart features a side shelf that's perfect for preparing ingredients, holding syrups, or merchandising cups and spoons for quick sale at stadiums, fairs, and other events. The sturdy handle enables easy, comfortable maneuvering as you push your mobile sno-cone cart to and from your most popular selling locations. The large, 16" rear wheels make this mobile unit look great while giving you the versatility to take your sno-cone machine anywhere!