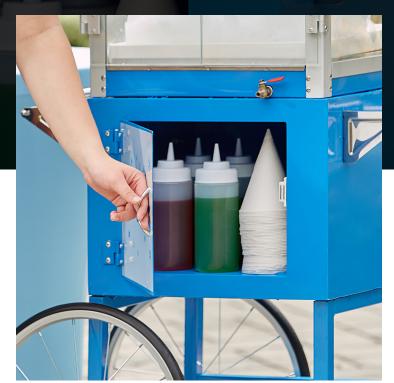

This cart features a side shelf that's perfect for preparing ingredients, holding syrups, or merchandising cups and spoons for quick sale at stadiums, fairs, and other events. The sturdy handle enables easy, comfortable maneuvering as you push your mobile sno-cone cart to and from your most popular selling locations. The large, 16" rear wheels make this mobile unit look great while giving you the versatility to take your sno-cone machine anywhere!

An underneath storage area provides ample space for scoops, cups, or any other necessary supplies to help your sno-cone sales soar! Its cubbyhole design is only accessible from the back, so you can keep your supplies out of sight for a professional presentation. Tools are included for installing the wheels and setting up the cart.