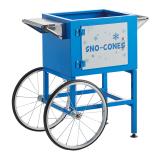

## Notes & Details

This Carnival King SCMCART is the best way to prominently display your Carnival King SCM350R Royalty sno-cone machines while adding the convenience and merchandising potential of mobility. Your customers are sure to love its classic appeal and festive blue powder-coated steel design.

This cart features a side shelf that's perfect for preparing ingredients, holding syrups, or merchandising cups and spoons for quick sale at stadiums, fairs, and other events. The sturdy handle enables easy, comfortable maneuvering as you push your mobile sno-cone cart to and from your most popular selling locations. The large, 16" rear wheels make this mobile unit look great while giving you the versatility to take your sno-cone machine anywhere!