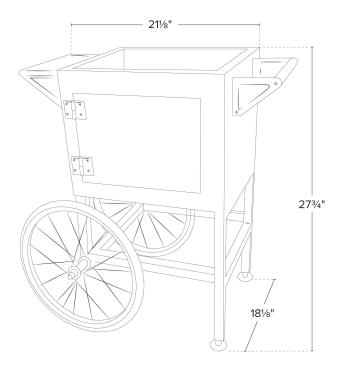

# **Technical Data**

| Width    | 21 1/8 Inches |
|----------|---------------|
| Depth    | 18 1/8 Inches |
| Height   | 27 3/4 Inches |
| Color    | Blue          |
| Material | Steel         |
| Туре     | Carts         |

## Plan View