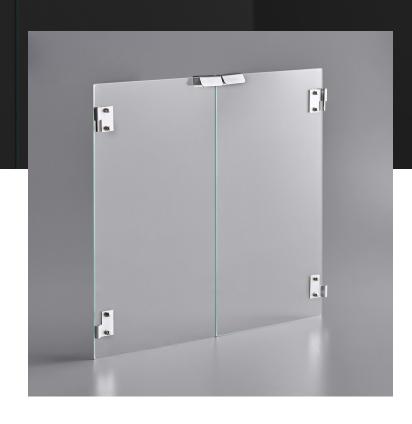

## **Features**

- o Direct replacement for original part
- For use with PM50R popcorn poppers with old style hinges
- Made of tempered glass
- o Handles and hinges come installed
- o Includes a right hand door and a left hand door

## **Notes & Details**

Replace the original doors on your PM50R Royalty series popcorn popper with this Carnival King 382PM50DOOR2 tempered glass door set! Each door is made of clear material so you can keep an eye on your popcorn while it's popping and also display it well to optimize merchandising potential. This door set has the hinges and handles already installed. This kit is for use on PM50R popcorn poppers with old-style door hinges. Units with new-style hinges will use 382PM50DOOR - please check your unit and purchase the door set that matches your hinge style, as they are not cross-compatible.