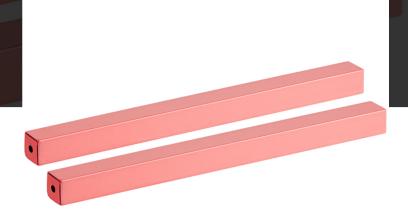

## Carnival King 382PCCMXBAR Crossbar - 2/Set

Item #382PCCMXBAR

## **Features**

- Direct replacement for original part
- Includes a pair of crossbars that fasten to the wheel frame and leg assembly
- Fastens with bolts

This assembly is a pair of crossbars that help secure your wheel frame and leg assembly for better stability, and it attaches using the same bolts that were on the original crossbar. If replacing the crossbar, it is also a good idea to inspect the legs and be sure that they are in good condition.