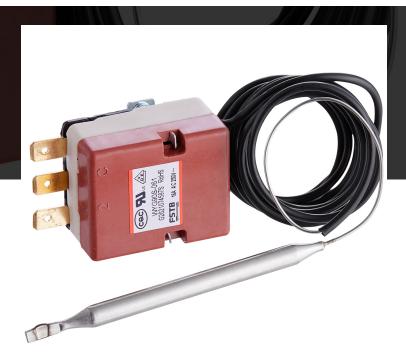

## Carnival King 382PBWM24 Thermostat for BWM30 Waffle Makers

Item #382PBWM24

| Technical Data |             |
|----------------|-------------|
|                |             |
| Туре           | Thermostats |

## Notes & Details

Use this Carnival King 382PBWM24 thermostat as a direct replacement for the one that came standard with your Carnival King BWM30 waffle maker to ensure accurate temperature control. It is essential to fix your thermostat if it shows signs of damage to ensure your food is being cooked to the right temperature.