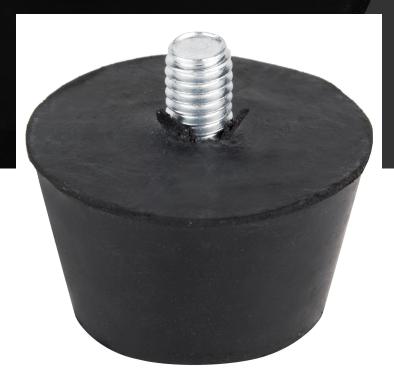

## Carnival King 382PBWM23 Rubber Foot for BWM30 Waffle Maker

Item #382PBWM23

## Notes & Details

This Carnival King 382PBWM23 replacement rubber foot is made to fit your BWM30 waffle maker. Keep your waffle maker steady and safe to use when you replace a worn or damaged foot. With this replacement rubber foot, you can continue to operate at your full potential and make fresh, delicious waffles for your hungry customers.