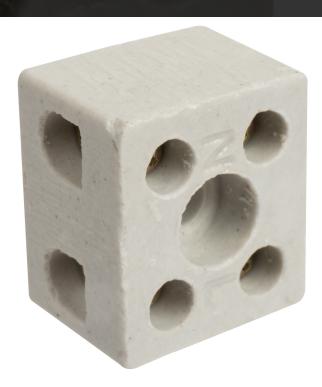

## Carnival King 382PBWM21 Terminal Block for BWM30 Waffle Maker

Item #382PBWM21

| Technical Data |                 |  |  |
|----------------|-----------------|--|--|
| Width          | 7/8 Inch        |  |  |
| Depth          | 7/8 Inch        |  |  |
| Height         | 5/8 Inch        |  |  |
| Туре           | Terminal Blocks |  |  |

## Notes & Details

This Carnival King 382PBWM21 terminal block is designed as a replacement for the one that came with Carnival King BWM30 waffle makers. Use it to replace a broken, corroded, or otherwise faulty terminal block to ensure a safe electrical connection in your equipment.