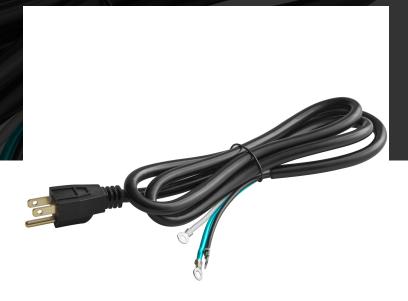

# Carnival King 382PBWM19 Power Cord for Carnival King BWM30 Waffle Makers - 110V

Item #382PBWM19

# Technical Data

| Voltage   | 110 Volts   |
|-----------|-------------|
| Plug Type | NEMA 5-15P  |
| Туре      | Power Cords |

## **Features**

- Fits Carnival King BWM30 waffle makers
- Replaces damaged or worn out power cord
- o 110V

# Notes & Details

This Carnival King 382PBWM19 replacement power cord is made to fit Carnival King BWM30 waffle makers in the event that your original power cord becomes damaged or wears out. Keep your equipment working at its best and ensure the safety of your employees by using this replacement cord. This cord requires a 110V electrical connection.