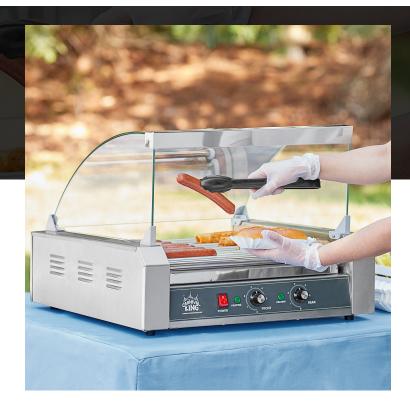

# Carnival King HDRG30GSG Glass Sneeze Guard for 30 Hot Dog Roller Grills

Item #382HDRG30GSG

## Notes & Details

A must-have for any Carnival King 30 hot dog roller grill, this HDRG30GSG glass sneeze guard highlights the quality and freshness of your products while protecting them from external contamination! It has an open front for convenient service and a durable glass construction that is easy to clean and maintain. Since it is crystal clear, your customers will have an unobstructed view of juicy hot dogs, crispy egg rolls, and tasty taquitos.