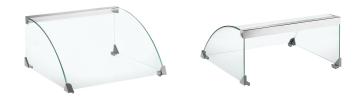

# Carnival King HDRG30GSG Glass Sneeze Guard for 30 Hot Dog Roller Grills

Item #382HDRG30GSG

# **Technical Data**

| Width              | 19 11/16 Inches |
|--------------------|-----------------|
| Depth              | 17 3/8 Inches   |
| Height             | 9 3/8 Inches    |
| Color              | Clear           |
| Material           | Glass           |
| Number of Openings | 1 Opening       |
| Style              | Single Door     |
| Туре               | Sneeze Guards   |

#### Features

- Fits Carnival King HDRG30 hot dog roller grills
- Single door provides convenient access
- Keeps food clean and sanitary
- Glass design is durable and easy to maintain
- Crystal-clear design allows for easy visibility

## Notes & Details

A must-have for any Carnival King 30 hot dog roller grill, this HDRG30GSG glass sneeze guard highlights the quality and freshness of your products while protecting them from external contamination! It has an open front for convenient service and a durable glass construction that is easy to clean and maintain. Since it is crystal clear, your customers will have an unobstructed view of juicy hot dogs, crispy egg rolls, and tasty taquitos.