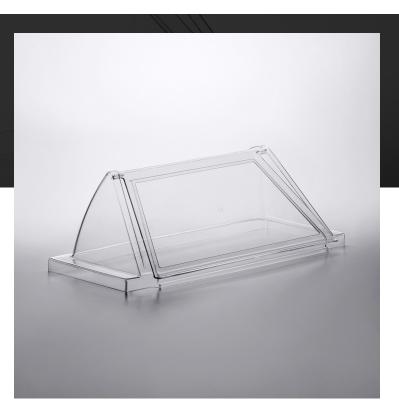

# Carnival King 382HDRG12SG Sneeze Guard for HDRG12 Roller Grills

Item #382HDRG12SG

## Technical Data

| Width                        | 23 Inches     |
|------------------------------|---------------|
| Depth                        | 9 Inches      |
| Height                       | 7 1/8 Inches  |
| Door Opening Length (Bottom) | 16 1/2 Inches |
| Door Opening Length (Top)    | 12 1/2 Inches |
| Door Opening Height          | 5 1/2 Inches  |
| Material                     | Acrylic       |
| Style                        | Single Door   |
| Туре                         | Sneeze Guards |

### Features

- Fits select Carnival King hot dog roller grills
- Single door provides convenient access
- Crystal-clear design allows for easy visibility
- Keeps food protected from airborne contaminants
- Made of durable acrylic material

## Notes & Details

This Carnival King 382HDRG12SG 12 hot dog roller grill sneeze guard is a great way to keep your hot dogs, breakfast sausages, and eggrolls protected from airborne contaminants during the busy hours at your snack bar, concession stand, or convenience store. It features a single door and fits the Carnival King HDRG12 12 hot dog roller grill.