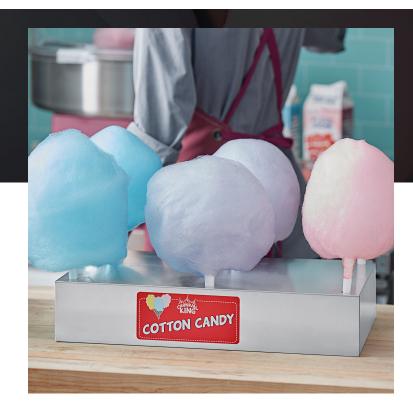

## Carnival King CCCH6 6-Cone Cotton Candy Holder

Item #382CCCH6

## **Features**

- 20-gauge, 430 stainless steel construction
- ° 19 3/4" x 12" x 4"
- Bright sticker for enhanced merchandising
- Non-slip rubber feet
- Holds 6 cotton candy cones

## Notes & Details

This Carnival King CCCH6 cotton candy holder is a perfect companion to any cotton candy machine, providing a place for you to stage finished cotton candy cones and merchandise them to hungry customers at fairs, concession stands, and catered events! The holder measures 19 3/4" x 12", and features six holes for you to stage finished cotton candy cones while they wait for serving, while a bright "Cotton Candy" sticker with bold lettering attracts customer attention. The holder is also made from 20-gauge, type 430 stainless steel for excellent durability in any setting.