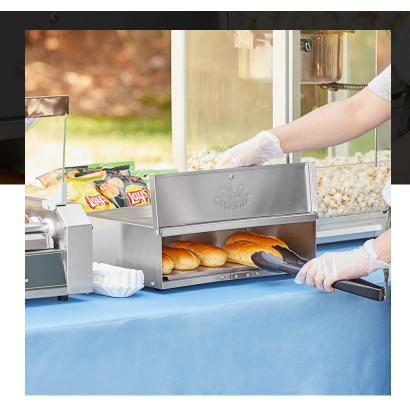

# Carnival King BW24D 16-24 Bun Hot Dog Bun Warmer - 120V, 20W

Item #382BW24D

### **Features**

- Magnetic, flip-front drawer
- Removable perforated tray; stainless steel construction for increased durability
- Compact design allows you to serve fresh hot dog buns without wasting valuable serving space
- Provides dry heat to keep 16-24 buns fresh
- ° 120V, 20W

### Notes & Details

Serve fresh hot dog buns every time with this Carnival King BW24D 16-24 bun stainless steel bun warmer! This bun warmer can hold between 16-24 hot dog buns at a time and keeps buns fresh and warm by providing gentle, yet consistent, dry heat. This unit's 16-24 bun capacity is dependent on the size of the hot dog buns being used. Its compact size makes it the perfect companion warmer and allows you to serve fresh hot dog buns without wasting valuable counter space. It features a simple on / off switch for convenient and intuitive operation.

This bun warmer comes with a convenient magnetic flip-up front door and a tray that is removable, so you can always keep the unit clean. Made entirely of durable stainless steel, this bun warmer gives a sleek, professional look that seamlessly blends into any concession stand, food truck, or kiosk. It is recommended to leave buns in the bag for best results. Keep your hot dog buns consistently fresh for your quests with this bun warmer!